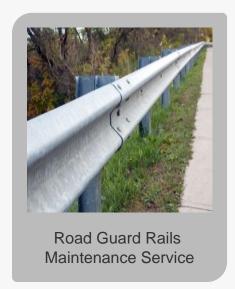

#### **Road Barrier**

W Beam Crash Barrier Maintenance Services

Silver Galvanised Crash Barrier

Service