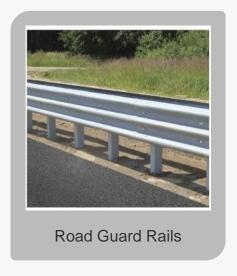

#### **Road Barrier**

W Beam Crash Barrier Maintenance Services

Silver Galvanised Crash Barrier

Service