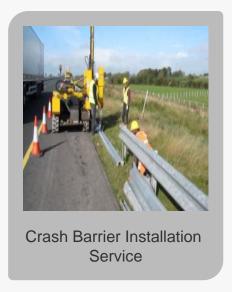

#### **Road Barrier**

W Beam Crash Barrier Maintenance Services

Silver Galvanised Crash Barrier

Service