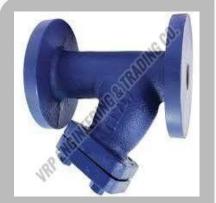

### **Y** Strainers

Boiler Cast Steel Y Type Flanged Strainer

Boiler Cast Iron Y Type Flanged Strainer

Boiler Bronze Y Type Screwed Strainer

Boiler Bronze Y Type Flanged Strainer