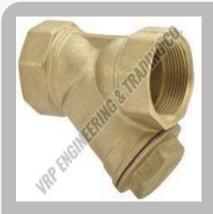

### **Y** Strainers

Boiler Cast Steel Y Type Flanged Strainer

Boiler Cast Iron Y Type Flanged Strainer

Boiler Bronze Y Type Screwed Strainer

Boiler Bronze Y Type Flanged Strainer