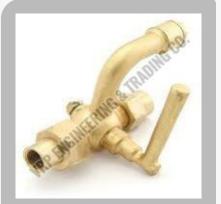

### **Gauge Cocks**

Boiler Gun Metal Glass Set

Boiler Bronze Test Gauge Cock Valve

Boiler Bronze Glass Set