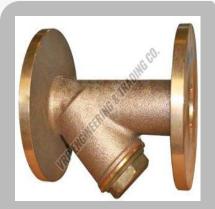

### **Y** Strainers

Boiler Cast Steel Y Type Flanged Strainer

Boiler Cast Iron Y Type Flanged Strainer

Boiler Bronze Y Type Screwed Strainer

Boiler Bronze Y Type Flanged Strainer