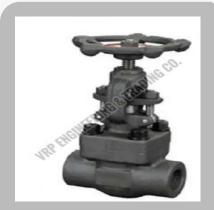

### **Globe Valve**

Boiler Forged Steel Screwed Globe Valve

Boiler Cast Iron Steam Stop Flanged Globe Valve

Boiler Cast Iron Steam Stop Angle Globe Valve

Boiler Bronze Screwed NIBR Globe Valve

Boiler Bronze Heavy Duty Screwed Globe Valve