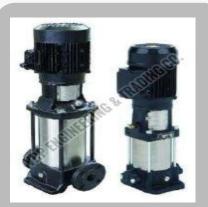

### **Boiler Feed Pumps**

Boiler Vertical Feed Pump

Boiler Plunger Type Feed Pump

Boiler Horizontal Feed Pump