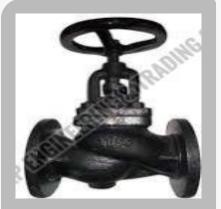

### **Globe Valve**

Boiler Forged Steel Screwed Globe Valve

Boiler Cast Iron Steam Stop Flanged Globe Valve

Boiler Cast Iron Steam Stop Angle Globe Valve

Boiler Bronze Screwed NIBR Globe Valve

Boiler Bronze Heavy Duty Screwed Globe Valve