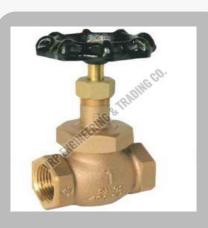

### **Globe Valve**

Boiler Forged Steel Screwed Globe Valve

Boiler Cast Iron Steam Stop Flanged Globe Valve

Boiler Cast Iron Steam Stop Angle Globe Valve

Boiler Bronze Screwed NIBR Globe Valve

Boiler Bronze Heavy Duty Screwed Globe Valve