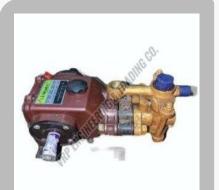

### **Boiler Feed Pumps**

Boiler Vertical Feed Pump

Boiler Plunger Type Feed Pump

Boiler Horizontal Feed Pump