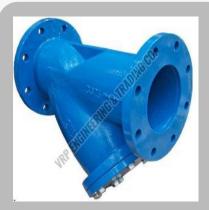

### **Y** Strainers

Boiler Cast Steel Y Type Flanged Strainer

Boiler Cast Iron Y Type Flanged Strainer

Boiler Bronze Y Type Screwed Strainer

Boiler Bronze Y Type Flanged Strainer