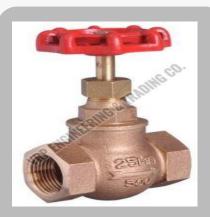

### **Globe Valve**

Boiler Forged Steel Screwed Globe Valve

Boiler Cast Iron Steam Stop Flanged Globe Valve

Boiler Cast Iron Steam Stop Angle Globe Valve

Boiler Bronze Screwed NIBR Globe Valve

Boiler Bronze Heavy Duty Screwed Globe Valve