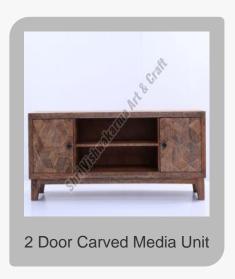

### Tv cabinet

TV Stand with Natural Cane Work | TV Unit for Living Room | Mango Wood (Brown)