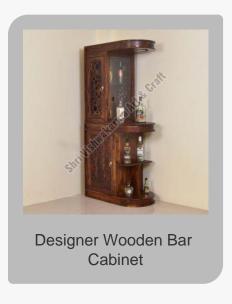

In addition, we offer a variety of Wooden Console Tables, including the Solid Mango Wood 2 Draw Console Table and the Cane 2 Drawer Console Table. Our collection of Wooden Bar Cabinets features exquisite designs such as the Sheesham Wood Regular Brass Design Bar Cabinet and the Designer Wooden Bar Cabinet. We also provide Wooden Side Tables, Wooden Book Shelves, Wooden Dining Tables, Wooden Chairs, and Wooden Sofa Sets to complete any living space.

### **Bar Cabinet**