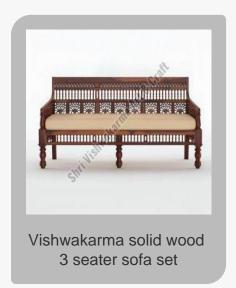

Vishwakarma Solid Wood & Rattan King Size Bed, With Storage

Vishwakarma Sheesham Wood King Size Poster Bed Wooden Double Bed Cot Bed Furn

Vishwakarma solid wood 3 seater sofa set

Sheesham wood coffee table in provincial teak finish

### **Sofa Set**