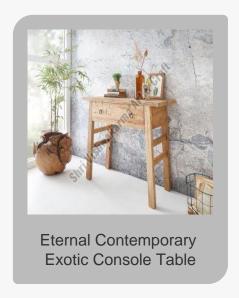

In addition, we offer a variety of Wooden Console Tables, including the Solid Mango Wood 2 Draw Console Table and the Cane 2 Drawer Console Table. Our collection of Wooden Bar Cabinets features exquisite designs such as the Sheesham Wood Regular Brass Design Bar Cabinet and the Designer Wooden Bar Cabinet. We also provide Wooden Side Tables, Wooden Book Shelves, Wooden Dining Tables, Wooden Chairs, and Wooden Sofa Sets to complete any living space.