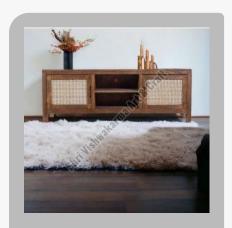

### Tv cabinet

TV Stand with Natural Cane Work | TV Unit for Living Room | Mango Wood (Brown)