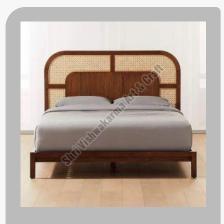

Vishwakarma Solid Wood & Rattan King Size Bed, With Storage

Vishwakarma Sheesham Wood King Size Poster Bed Wooden Double Bed Cot Bed Furn

Vishwakarma solid wood 3 seater sofa set

Sheesham wood coffee table in provincial teak finish

### **Wooden Bed**