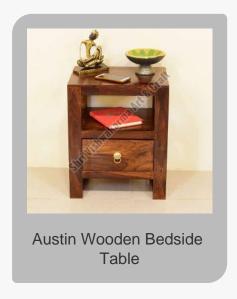

### **Bedside Table**

Our product line includes finely crafted Wooden Bedside Tables, such as the Sheesham Wood Bedside Table for Bedrooms and the Austin Wooden Bedside Table. We also specialize in Wooden Cabinets, including the intricately designed Carved Mango Wood Sideboard Cabinet with Shelves. Our Wooden Beds, like the Single Bed Mango Wood and Dessart Modern Sheesham Wood Bed, are known for their durability and elegance.