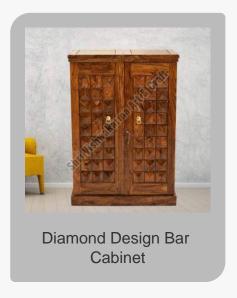

### **Bar Cabinet**

In addition, we offer a variety of Wooden Console Tables, including the Solid Mango Wood 2 Draw Console Table and the Cane 2 Drawer Console Table. Our collection of Wooden Bar Cabinets features exquisite designs such as the Sheesham Wood Regular Brass Design Bar Cabinet and the Designer Wooden Bar Cabinet. We also provide Wooden Side Tables, Wooden Book Shelves, Wooden Dining Tables, Wooden Chairs, and Wooden Sofa Sets to complete any living space.