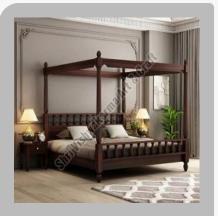

Vishwakarma Solid Wood & Rattan King Size Bed, With Storage

Vishwakarma Sheesham Wood King Size Poster Bed Wooden Double Bed Cot Bed Furn

Vishwakarma solid wood 3 seater sofa set

Sheesham wood coffee table in provincial teak finish

### **Wooden Bed**