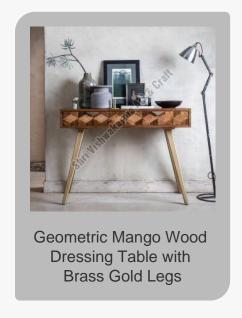

For specialized needs, we offer the Solid Wood Brass Royal Bar Counter, Solid Wood Home Pooja Mandir, and Wooden Racks. Our Mango Wood Bookcases, Carved Drawer Chests, Mango Wood Display Units, and Rustic Natural Wax Finish Drawer Sideboards add a touch of sophistication to any room. Additionally, our Geometric Mango Wood Dressing Table with Brass Gold Legs and Mango Wood Chopping Board with Elegant Handle showcase our commitment to quality and style.