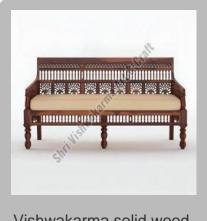

We Shri Vishwakarma Art & Craft are a leading and distinguished Manufacturer, Exporter, Supplier and Retailer of quality Bar Cabinet, Bar Counters, Bar Rack, Beds and Bedside Table.



**Tower Cane Cabinet** 



Vishwakarma Solid Wood & Rattan King Size Bed, With Storage



Vishwakarma Sheesham Wood King Size Poster Bed Wooden Double Bed Cot Bed Furn



Vishwakarma solid wood 3 seater sofa set



Sheesham wood coffee table in provincial teak finish



Mango wood bar trolley



#### About Shri Vishwakarma Art & Craft

Shri Vishwakarma Art & Craft, a company based in Jodhpur, Rajasthan, has been a distinguished manufacturer and retailer of premium wooden furniture and decorative items since 2005. Under the leadership of CEO Mr. Virendra, the company has cultivated a reputation for excellence in craftsmanship and design, offering a diverse range of products that cater to various aesthetic preferences and functional needs.

Our product line includes finely crafted Wooden Bedside Tables, such as the Sheesham Wood Bedside Table for Bedrooms and the Austin Wooden Bedside Table. We also specialize in Wooden Cabinets, including the intricately d