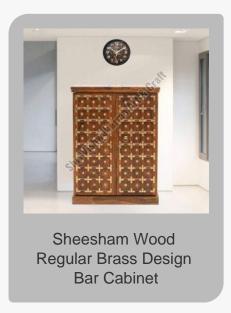

In addition, we offer a variety of Wooden Console Tables, including the Solid Mango Wood 2 Draw Console Table and the Cane 2 Drawer Console Table. Our collection of Wooden Bar Cabinets features exquisite designs such as the Sheesham Wood Regular Brass Design Bar Cabinet and the Designer Wooden Bar Cabinet. We also provide Wooden Side Tables, Wooden Book Shelves, Wooden Dining Tables, Wooden Chairs, and Wooden Sofa Sets to complete any living space.

### **Bar Cabinet**