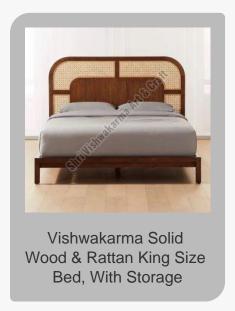

Vishwakarma Solid Wood & Rattan King Size Bed, With Storage

Vishwakarma Sheesham Wood King Size Poster Bed Wooden Double Bed Cot Bed Furn

Vishwakarma solid wood 3 seater sofa set

Sheesham wood coffee table in provincial teak finish