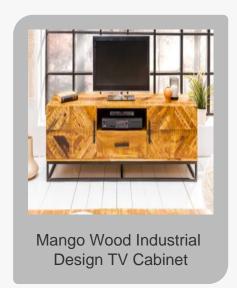

### Tv cabinet

TV Stand with Natural Cane Work | TV Unit for Living Room | Mango Wood (Brown)