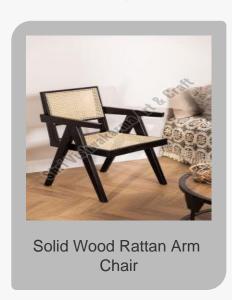

In addition, we offer a variety of Wooden Console Tables, including the Solid Mango Wood 2 Draw Console Table and the Cane 2 Drawer Console Table. Our collection of Wooden Bar Cabinets features exquisite designs such as the Sheesham Wood Regular Brass Design Bar Cabinet and the Designer Wooden Bar Cabinet. We also provide Wooden Side Tables, Wooden Book Shelves, Wooden Dining Tables, Wooden Chairs, and Wooden Sofa Sets to complete any living space.