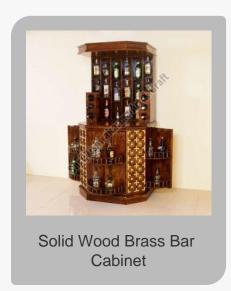

ouch of sophistication to any room. Additionally, our Geometric Mango Wood Dressing Table with Brass Gold Legs and Mango Wood Chopping Board with Elegant Handle showcase our commitment to quality and style.

At Shri Vishwakarma Art & Craft, we blend traditional craftsmanship with modern design to create timeless pieces that elevate the aesthetic of any home.



#### **Factsheet**

#### **Basic Information**

Nature of Business : Manufacturer / Exporter / Supplier / Retailer

Contact Person : Mr .Virendra

Registered Address : Plot No 26/06 Salawas Road Vishwakarma Shilpgram Jodhpur, Rajasthan

Total Number of Employees : Below 20

Year of Establishment : 2005

Legal Status of Firm : Individual (Sole proprietorship)



# **Dining Table**



**Dining Table** 











### **Bar Cabinet**













### **Wooden Bed**











### **Side Tables**











### Tv cabinet



TV Stand with Natural Cane Work | TV Unit for Living Room | Mango Wood (Brown)







### **Sofa Set**









### **Bedside Table**









### **Bar Rack**









# **Storage Cabinets**









### **Wooden Furniture**









#### **Contact Us**

### Shri Vishwakarma Art & Craft

Contact Person: Mr. Virendra

Plot No 26/06 Salawas Road Vishwakarma Shilpgram Jodhpur

vishwakarmaarts01@gmail.com

tttps://www.exportersindia.com/vishwakarma-arts