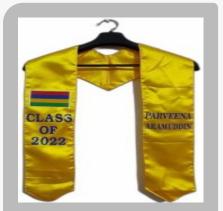

### **Stoles**

Yellow Printed Satin Stole

White Printed Satin Stole

Maroon Satin Topper Stole