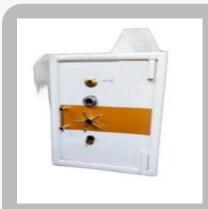

### **Storage Lockers**

Verma Safe Double Door Safety Locker Tijori

Verma Safe Double Door Safety Locker

Single Door Fireproof Safety Locker

Mechanical Safety Locker

Heavy Steel Safety Locker

heavy mild steel tijori

### **Security Safe**

White Fire Protection Safe

White Double Door Tijori

Single Door Fire Protection Safe

Petrol Pump Safety Locker

Mild Steel Double Door Security Safe

Mild Steel Burglary Resistant Safe