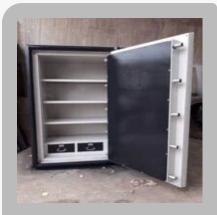

### **Storage Lockers**

Verma Safe Double Door Safety Locker Tijori

Verma Safe Double Door Safety Locker

Single Door Fireproof Safety Locker

Mechanical Safety Locker

Heavy Steel Safety Locker

heavy mild steel tijori

### **Security Safe**

White Fire Protection Safe

White Double Door Tijori

Single Door Fire Protection Safe

Petrol Pump Safety Locker

Mild Steel Double Door Security Safe

Mild Steel Burglary Resistant Safe