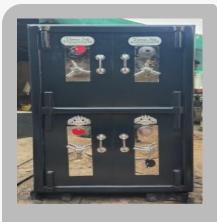

### **Storage Lockers**

Verma Safe Double Door Safety Locker Tijori

Verma Safe Double Door Safety Locker

Single Door Fireproof Safety Locker

Mechanical Safety Locker

Heavy Steel Safety Locker

heavy mild steel tijori

### **Security Safe**

White Fire Protection Safe

White Double Door Tijori

Single Door Fire Protection Safe

Petrol Pump Safety Locker

Mild Steel Double Door Security Safe

Mild Steel Burglary Resistant Safe