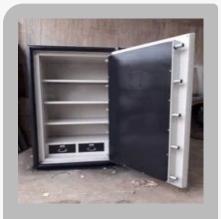

At the heart of our product offerings are safety lockers designed to meet the diverse needs of our clients. Whether you require a compact security safe, a fireproof safe, or a heavy safety door, Verma Safe Company has a solution tailored to your specifications. Our extensive range includes the 36-inch Dark Grey Fireproof Safe, the 60-inch Red Fireproof Safe, the 51-inch Double Door Safe, and much more.

Our Mild Steel Burglary Resistant Safes and Fire and Burglar Resistant Safes stand as a testament to our dedication to comprehensive security solutions. Additionally, our Mild Steel Strong Room Gate offers an added layer of protection for your valuable possessions.