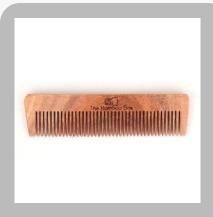

### Salon & Beauty Equipment

neem wooden comb

The Bamboo Bae Neem Wood Comb - 8 Inches

The Bamboo Bae Natural Neem Wood Comb

The Bamboo Bae -Bamboo Comb

Neem Wood Pocket Comb

Neem Wood Comb