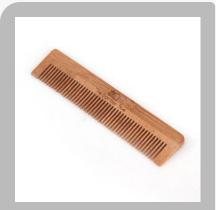

The Bamboo Bae Natural Neem Wood Comb

The Bamboo Bae -Bamboo Comb

The Bamboo Bae Neem Wood Comb - 8 Inches