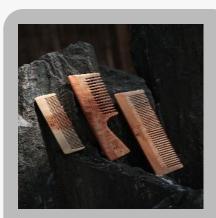

### Salon & Beauty Equipment

neem wooden comb

The Bamboo Bae Neem Wood Comb - 8 Inches

The Bamboo Bae Natural Neem Wood Comb

The Bamboo Bae -Bamboo Comb

Neem Wood Pocket Comb

Neem Wood Comb