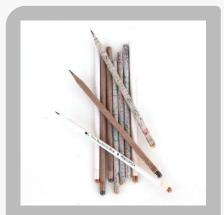

## Pencil

Recycled White Paper Pencils

Recycled Paper Seed Pencils

Recycled Paper Pencils with and Without Seed

Recycled Newspaper Pencils with Seed