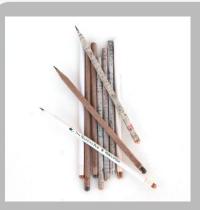

## Pencil

Recycled White Paper Pencils

Recycled Paper Seed Pencils

Recycled Paper Pencils with and Without Seed

Recycled Newspaper Pencils with Seed