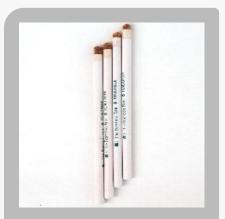

## Pencil

Recycled White Paper Pencils

Recycled Paper Seed Pencils

Recycled Paper Pencils with and Without Seed

Recycled Newspaper Pencils with Seed