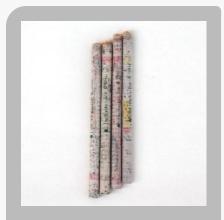

## Pencil

Recycled White Paper Pencils

Recycled Paper Seed Pencils

Recycled Paper Pencils with and Without Seed

Recycled Newspaper Pencils with Seed