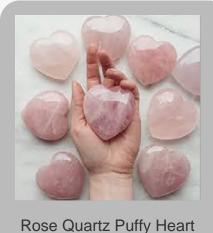

ffy Heart

Black obsidian gemstone pyaramid

Labradorite Gemstones agate angels

Perpal agate tea coaster set

### **PUFFY HEARTS**