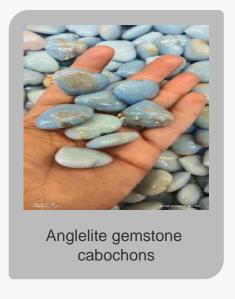

### **Pebble**

Tiger Eye Pebbles

Rose Quartz Pebbles

Red Jasper Tumbled Stone

Labradorite crystal Gemstone

Green melechite pebble stone