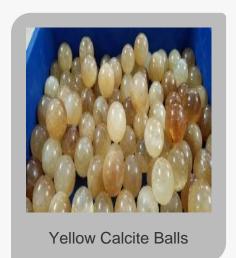

### **Pebble**

Tiger Eye Pebbles

Rose Quartz Pebbles

Red Jasper Tumbled Stone

Labradorite crystal Gemstone

Green melechite pebble stone