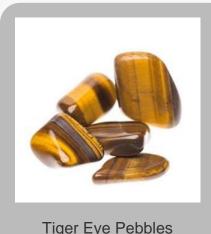

### **Pebble**

Tiger Eye Pebbles

Rose Quartz Pebbles

Red Jasper Tumbled Stone

Labradorite crystal Gemstone

Green melechite pebble stone