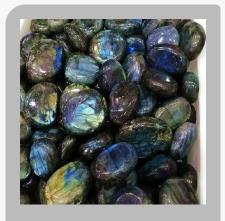

### **Pebble**

Tiger Eye Pebbles

Rose Quartz Pebbles

Red Jasper Tumbled Stone

Labradorite crystal Gemstone

Green melechite pebble stone