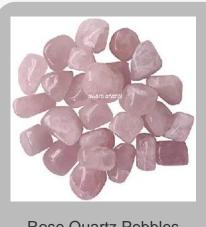

### **Pebble**

Tiger Eye Pebbles

Rose Quartz Pebbles

Red Jasper Tumbled Stone

Labradorite crystal Gemstone

Green melechite pebble stone