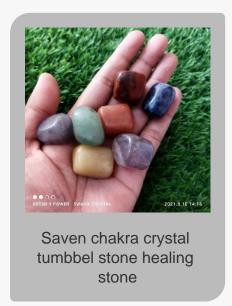

### **Pebble**

Tiger Eye Pebbles

Rose Quartz Pebbles

Red Jasper Tumbled Stone

Labradorite crystal Gemstone

Green melechite pebble stone