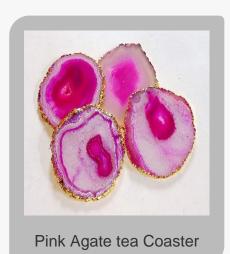

ffy Heart

Black obsidian gemstone pyaramid

Labradorite Gemstones agate angels

Perpal agate tea coaster set