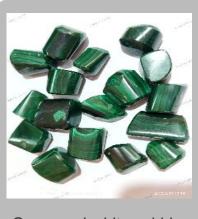

### **Pebble**

Tiger Eye Pebbles

Rose Quartz Pebbles

Red Jasper Tumbled Stone

Labradorite crystal Gemstone

Green melechite pebble stone