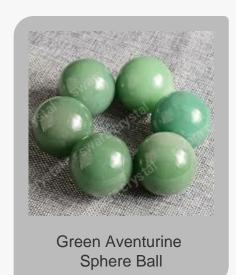

### balls/ spears /eggs

tiger eye Agate ball

Soadalite healing properties agate Balls

Rose Quartz crystal sphere Balls for remote reiki healing

green Aventurine Agate stone balls