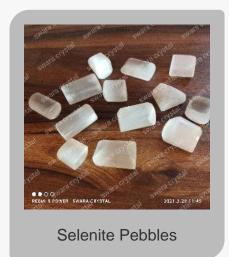

### **Pebble**

Tiger Eye Pebbles

Rose Quartz Pebbles

Red Jasper Tumbled Stone

Labradorite crystal Gemstone

Green melechite pebble stone