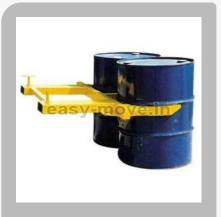

## **Drum Handling Equipment**

Portable Hand Trolley

Hydraulic Drum Stacker

Gravity Roller Conveyor

Flexible Skate Wheel Conveyor

Drum Grabber