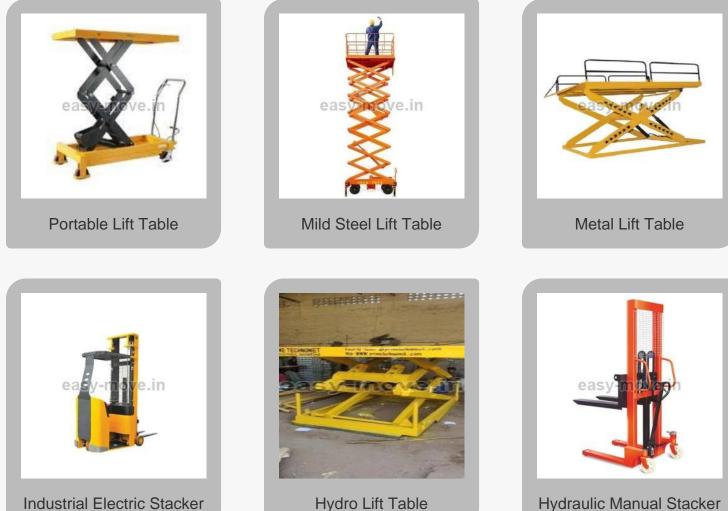

#### **Industrial Jacks, Lifts & Winches**

Industrial Electric Stacker

Hydro Lift Table

#### Warehouse Stacker

Low Profile Pallet Truck

Hydro Electric Lift Table

High Rise Scissor Work Platform

Flexible Expandable Conveyor