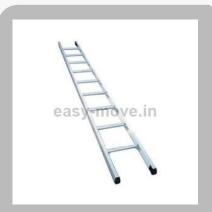

### **Airport Equipment**

Aluminum Step Ladder

Aluminum Square Tower Ladder

Aluminum Single Ladder

Aluminum Folding Ladder

Aluminum Extension Ladder