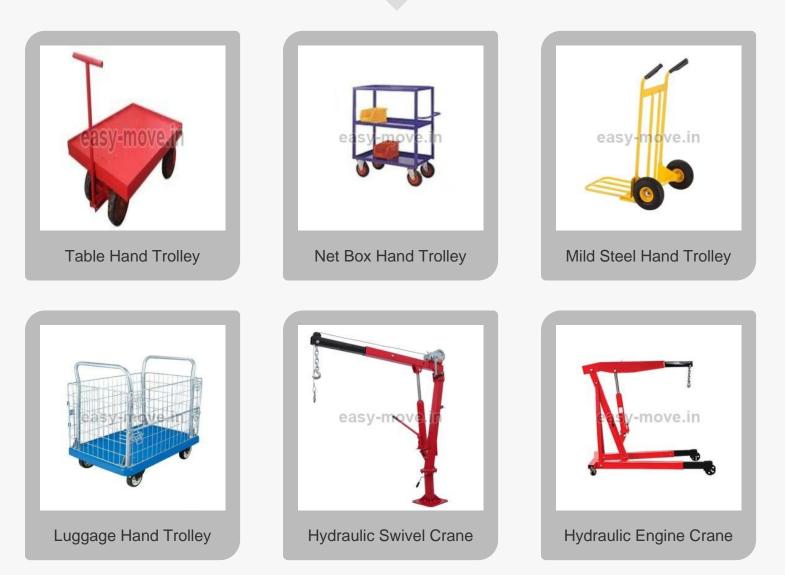

Portable Hand Trolley

**Electrical Pallet Truck** 

Stacker's & Mover's (I) Mfg. Co. was established in the year 1995 in Gujarat, India. We are a manufacturer and supplier of hand trolleys, pallet trucks, lifting stackers and a lot more. The offered products are processed using advanced technology in complete compliance with the universally accepted norms of quality.

## **Drum Handling Equipment**

Portable Hand Trolley

Hydraulic Drum Stacker

Gravity Roller Conveyor

Flexible Skate Wheel Conveyor

Drum Grabber