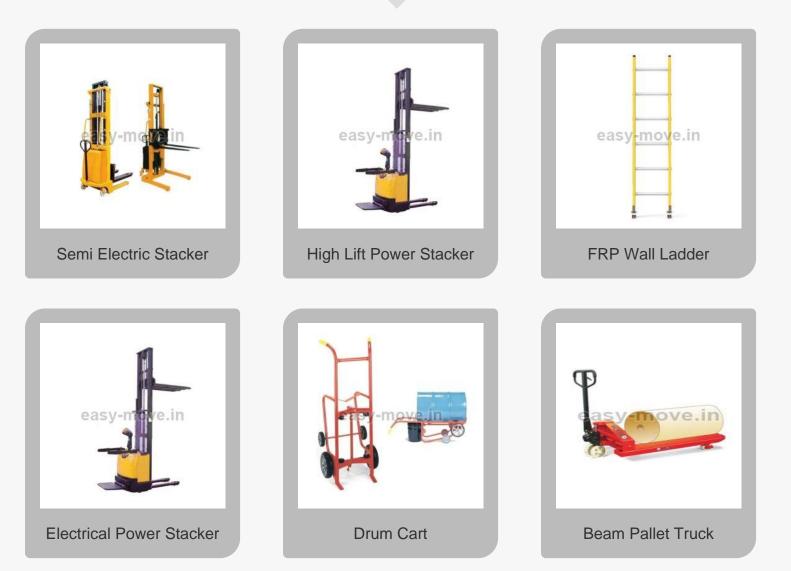

#### **Industrial Jacks, Lifts & Winches**

Industrial Electric Stacker

Hydro Lift Table

#### Crane

Under Slung Crane

Platform Hand Trolley

Mild Steel Manual Stacker

Mild Steel Electric Stacker

Industrial Hydraulic Stacker

## **Drum Handling Equipment**

Portable Hand Trolley

Hydraulic Drum Stacker

Gravity Roller Conveyor

Flexible Skate Wheel Conveyor

Drum Grabber