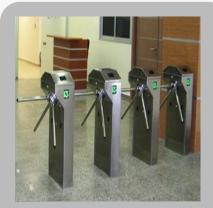

Automatic Swing Gate

Automatic Sliding Gate

Automatic Retractable Gate

**Boom Barrier** 

**Turnstile Gates** 

**SRTEC Automation** 

### Gates

**Turnstile Gates** 

Industrial Gate

Automatic Swing Gate