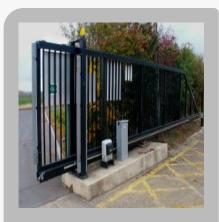

Automatic Swing Gate

Automatic Sliding Gate

Automatic Retractable Gate

**Boom Barrier** 

**Turnstile Gates** 

**SRTEC Automation** 