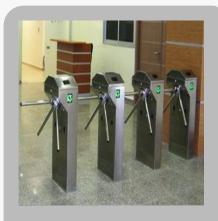

Automatic Swing Gate

Automatic Sliding Gate

Automatic Retractable Gate

**Boom Barrier** 

**Turnstile Gates** 

**SRTEC Automation** 

### Gates

**Turnstile Gates** 

Industrial Gate

Automatic Swing Gate