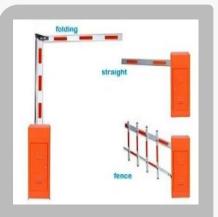

Automatic Swing Gate

Automatic Sliding Gate

Automatic Retractable Gate

**Boom Barrier** 

**Turnstile Gates** 

**SRTEC Automation** 