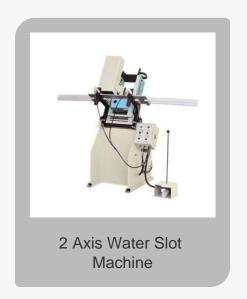

ct Person : Mr. Vijay Sharma

Registered Address : Smart Solutions, 36/8 2ND FLOOR B BLOCK JHILMIL INDL. AREA, NEAR

**HUNDAI SERVICE CENTRE DELHI 110095** 

Total Number of Employees : Below 20

Year of Establishment : 2018

Legal Status of Firm : Individual (Sole proprietorship)



### **Welding Machinery**



Three Head Welding Machine







seamless welding machine







### **Cutting Machine**







Mild Steel 45 Degree **Profile Cutting Machine** 









#### **Industrial Machine**



MINI PORTABLE End Milling Machine



Normal Motor Mini Copy Router Machine



Heavy Motor Mini Copy Router Machine



Copy Router Triple Drill Machine



Automatic Glazing Bead Cutting Machine





## **Milling Machine**









#### **CNC Machine**











### **Machines and Equipments**











## **Plastic Welding Machine**











#### **Contact Us**

#### **Smart Solutions**

Contact Person : Mr. Vijay Sharma

Smart Solutions, 36/8 2ND FLOOR B BLOCK JHILMIL INDL. AREA, NEAR HUNDAI SERVICE CENTRE DELHI 110095

08068499991 Dial Ext: 861

https://www.exportersindia.com/smart-solutions-delhi