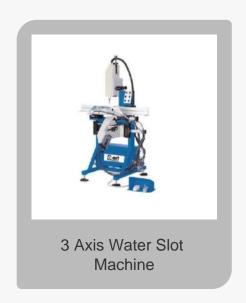

Business : Manufacturer / Exporter / Supplier / Trader / Retailer

Contact Person : Mr. Vijay Sharma

Registered Address : Smart Solutions, 36/8 2ND FLOOR B BLOCK JHILMIL INDL. AREA, NEAR

**HUNDAI SERVICE CENTRE DELHI 110095** 

Total Number of Employees : Below 20

Year of Establishment : 2018

Legal Status of Firm : Individual (Sole proprietorship)



### **Welding Machinery**



Three Head Welding Machine







seamless welding machine







### **Cutting Machine**







Mild Steel 45 Degree **Profile Cutting Machine** 









#### **Industrial Machine**



MINI PORTABLE End Milling Machine



Normal Motor Mini Copy Router Machine



Heavy Motor Mini Copy Router Machine



Copy Router Triple Drill Machine



Automatic Glazing Bead Cutting Machine





## **Milling Machine**









#### **CNC Machine**











### **Machines and Equipments**











## **Plastic Welding Machine**











#### **Contact Us**

#### **Smart Solutions**

Contact Person : Mr. Vijay Sharma

Smart Solutions, 36/8 2ND FLOOR B BLOCK JHILMIL INDL. AREA, NEAR HUNDAI SERVICE CENTRE DELHI 110095

08068499991 Dial Ext: 861

https://www.exportersindia.com/smart-solutions-delhi