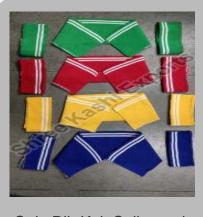

Shree Kashi Exports is known as top Manufacturer, Exporter and Supplier of best Interlinings, RIB Knits and Shirt Collar Accessories.

Rib Knit plain Fabric

Strip Rib Knit Collar and Cuffs

Jacquard Knit Collar and Cuffs

### **RIB Knits**