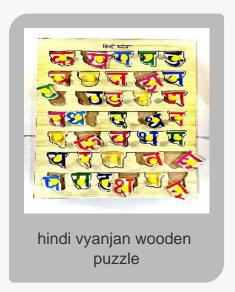

world. We export to various countries, bringing a touch of Indian craftsmanship to a global audience.

Shah Wooden Arts is dedicated to promoting the rich heritage of woodworking from Saharanpur while fostering learning and play. We look forward to continued growth and innovation in the wooden artistry industry, with a steadfast commitment to creating products that inspire and engage.





### **Factsheet**

#### **Basic Information**

Nature of Business : Manufacturer / Exporter / Supplier

Contact Person : Mr. Sayyed Shah Haroon

Registered Address : Idgah Road, Green Park, Saharanpur, Uttar Pradesh

Total Number of Employees : 20 - 50

Year of Establishment : 2010

Legal Status of Firm : Individual (Sole proprietorship)





## **Traditional Toy**

















### **Puzzle**

















## **Wooden Toys**

















### **Puzzle Game**













## **Kids Toys**













### **Other Products/Services**









#### **Contact Us**

## **Shah Wooden Arts**

Contact Person : Mr. Sayyed Shah Haroon

Idgah Road, Green Park, Saharanpur

08069182201 Dial Ext: 028

SWAINDIA.SRE@gmail.com

https://www.exportersindia.com/shah-wooden-arts