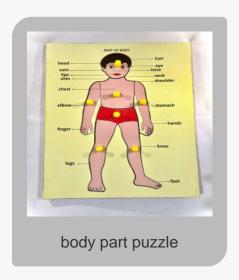

smanship to a global audience.

Shah Wooden Arts is dedicated to promoting the rich heritage of woodworking from Saharanpur while fostering learning and play. We look forward to continued growth and innovation in the wooden artistry industry, with a steadfast commitment to creating products that inspire and engage.





### **Factsheet**

#### **Basic Information**

Nature of Business : Manufacturer / Exporter / Supplier

Contact Person : Mr. Sayyed Shah Haroon

Registered Address : Idgah Road, Green Park, Saharanpur, Uttar Pradesh

Total Number of Employees : 20 - 50

Year of Establishment : 2010

Legal Status of Firm : Individual (Sole proprietorship)





## **Traditional Toy**

















### **Puzzle**

















## **Wooden Toys**

















### **Puzzle Game**













## **Kids Toys**













### **Other Products/Services**









#### **Contact Us**

## **Shah Wooden Arts**

Contact Person : Mr. Sayyed Shah Haroon

Idgah Road, Green Park, Saharanpur

08069182201 Dial Ext: 028

SWAINDIA.SRE@gmail.com

https://www.exportersindia.com/shah-wooden-arts