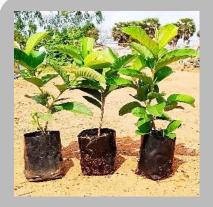

#### About Revolving Earth Agro

Established in 2013, Revolving Earth Agro provides you with best Tissue Culture, Grafted and Hybrid plants also Hybrid Seeds like Teak, Mahogany, Bamboo, Sandalwood, and fruit seed like Amla, Mango, Lemon, Pomegranate, Guava, Jackfruit and vegetable seed like Tomato, Chilli, Brinjal, Cucumber and many more veriety. These plants are the best way to reduce pollution and other harmful energy from the atmosphere by the use of biotechnology. There is constant development of new products in the market for such reason. We also took initiative and aim to provide possible solutions to the society with the latest technology and scientific methods. We maintain the stringent standard of quality and other important things to ensure that there is the lowest level of rejection. At our company, you will get the highest level of confidentiality. Our buyers and beneficiaries belong to different sectors like farmers, tissue culture researchers, cooperative societies, government, nurseries, agricultural universities and institutional buyers. We have a happy and satisfied base of customers whom we export plans regularly. Be a part of our customer base and get the best products supplied.

### Wholesale plant nursery supplier

mango plants

Lemon Plants

Kadam Plants

**Guava Plants** 

fruit plants

**Forestry Plants** 