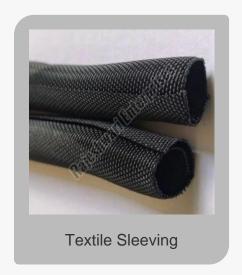

Our product range also includes Industrial Sleeving options like Pet Expandable Braided Sleeving, Polyester Self-Wrap Sleeving, and Aluminum Fiberglass Sleeving. We provide Silicone Elastomer Coated Fiberglass Sleeving and Textile Sleeving to ensure enhanced protection and durability. Our Industrial Clamps selection features Plastic Hose Clamps, Aluminum Clamps with Vinyl Coating, Steel Clamps with Rubber Cushions, and Nylon Cable Clamps, all designed to meet diverse application needs.

## **Industrial Sleeving**