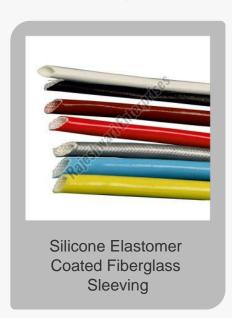

Our product range also includes Industrial Sleeving options like Pet Expandable Braided Sleeving, Polyester Self-Wrap Sleeving, and Aluminum Fiberglass Sleeving. We provide Silicone Elastomer Coated Fiberglass Sleeving and Textile Sleeving to ensure enhanced protection and durability. Our Industrial Clamps selection features Plastic Hose Clamps, Aluminum Clamps with Vinyl Coating, Steel Clamps with Rubber Cushions, and Nylon Cable Clamps, all designed to meet diverse application needs.

## **Industrial Sleeving**