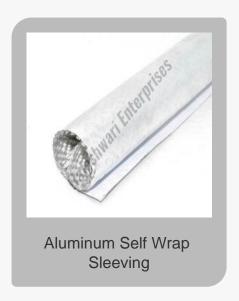

## **Industrial Sleeving**

Our product range also includes Industrial Sleeving options like Pet Expandable Braided Sleeving, Polyester Self-Wrap Sleeving, and Aluminum Fiberglass Sleeving. We provide Silicone Elastomer Coated Fiberglass Sleeving and Textile Sleeving to ensure enhanced protection and durability. Our Industrial Clamps selection features Plastic Hose Clamps, Aluminum Clamps with Vinyl Coating, Steel Clamps with Rubber Cushions, and Nylon Cable Clamps, all designed to meet diverse application needs.