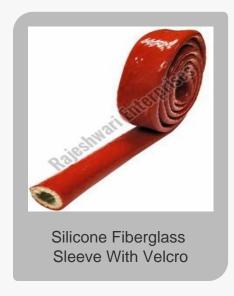

### **Industrial Sleeves**

Our product range also includes Industrial Sleeving options like Pet Expandable Braided Sleeving, Polyester Self-Wrap Sleeving, and Aluminum Fiberglass Sleeving. We provide Silicone Elastomer Coated Fiberglass Sleeving and Textile Sleeving to ensure enhanced protection and durability. Our Industrial Clamps selection features Plastic Hose Clamps, Aluminum Clamps with Vinyl Coating, Steel Clamps with Rubber Cushions, and Nylon Cable Clamps, all designed to meet diverse application needs.