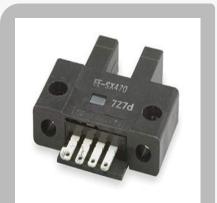

Black Photoelectric Sensor

MKS2PN-D Omron Relay

**Menics Tower Light** 

**Omron Limit Switch** 

Autonics PRL12-4DN Proximity Sensor

Autonics PSN17-8DN Proximity Sensor