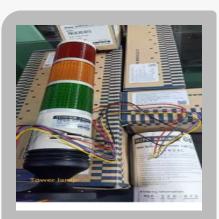

Black Photoelectric Sensor

MKS2PN-D Omron Relay

**Menics Tower Light** 

**Omron Limit Switch** 

Autonics PRL12-4DN Proximity Sensor

Autonics PSN17-8DN Proximity Sensor