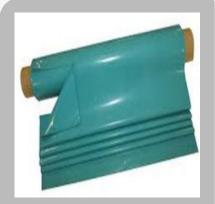

## **Sterilization Wrapping Sheets**

80X80 Cm Sterilization Wrapping Sheets

60X60 Cm Sterilization Wrapping Sheets

120X120 Cm Sterilization Wrapping Sheets