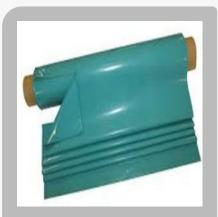

## **Sterilization Wrapping Sheets**

80X80 Cm Sterilization Wrapping Sheets

60X60 Cm Sterilization Wrapping Sheets

120X120 Cm Sterilization Wrapping Sheets