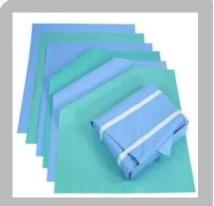

## **Sterilization Wrapping Sheets**

80X80 Cm Sterilization Wrapping Sheets

60X60 Cm Sterilization Wrapping Sheets

120X120 Cm Sterilization Wrapping Sheets