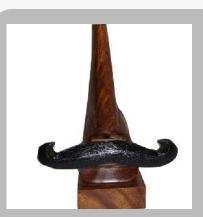

### Wooden Wardrobes, Sofa & Furniture

Wooden Yellow Owl Shape Spectacle Stand

Wooden Yellow Lip Shaped Spectacle Stand

Wooden Polished Spectacle Stand

Wooden Nose Shaped Spectacle Stand

Wooden Moustache Shaped Spectacle Stand