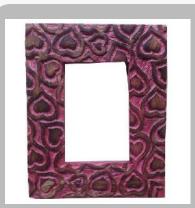

### **Photo Frames**

Wooden White Heart Design Photo Frame

Wooden Tri Fold Photo Frame

Wooden Star Design Photo Frame

Wooden Sparrow Design Photo Frame

Wooden Purple Heart Design Photo Frame

Wooden Flower Design Photo Frame