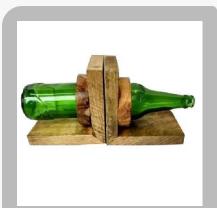

### **Binder Rings**

Wooden Squirrel Shaped Bookend

Wooden Elephant Shaped Bookend

Wooden Bottle Shaped Bookend