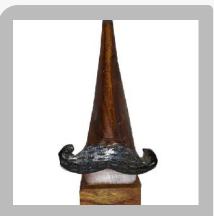

### Wooden Wardrobes, Sofa & Furniture

Wooden Yellow Owl Shape Spectacle Stand

Wooden Yellow Lip Shaped Spectacle Stand

Wooden Polished Spectacle Stand

Wooden Nose Shaped Spectacle Stand

Wooden Moustache Shaped Spectacle Stand