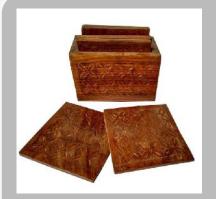

### **Coasters & Napkin Holders**

Wooden Waffle Coaster

Wooden Square Coaster

Wooden Sparrow Design Coaster Set

Wooden Round Coaster Set

Wooden Polished Coaster Set

Wooden Owl Shaped Coaster