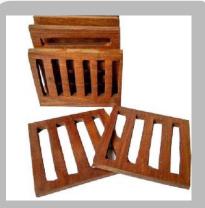

Wooden Carved Coaster

Wooden Designer Coaster

Wooden Fish Shaped Coaster

Wooden Flower Design Coaster

Wooden Jigsaw Coaster

### **Coasters & Napkin Holders**

Wooden Waffle Coaster

Wooden Square Coaster

Wooden Sparrow Design Coaster Set

Wooden Round Coaster Set

Wooden Polished Coaster Set

Wooden Owl Shaped Coaster