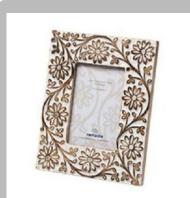

### **Photo Frames**

Wooden White Heart Design Photo Frame

Wooden Tri Fold Photo Frame

Wooden Star Design Photo Frame

Wooden Sparrow Design Photo Frame

Wooden Purple Heart Design Photo Frame

Wooden Flower Design Photo Frame