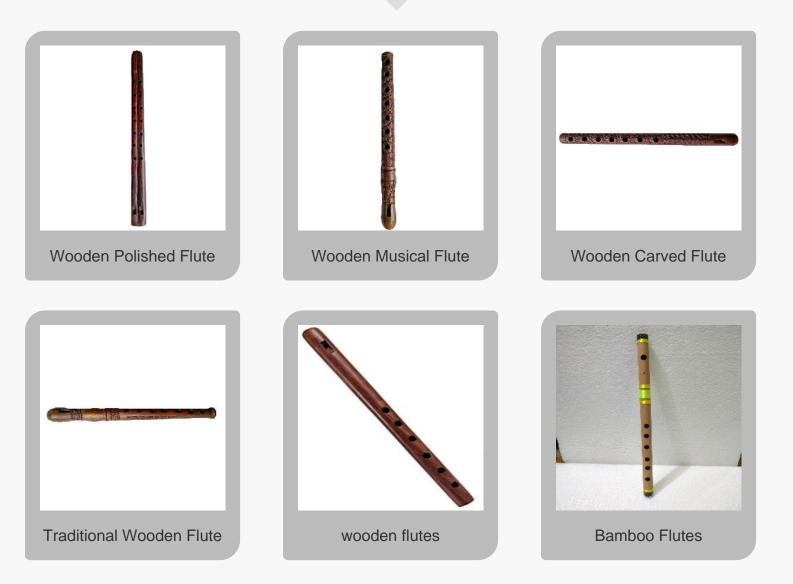

### Wind Instruments

#### About New UP Dastakar

New UP Dastkar is a name that is counted amidst the prominent fraternities that are offering the fine quality agarbatti holders, coaster sets, wooden trays, and similar other products. We are a remarkable manufacturer and supplier of wooden agarbatti holders, wooden bookends, wooden coaster sets, wooden flutes, wooden mirror frames, wooden photo frames, wooden maze games, wooden puzzle boxes, wooden spectacle stands, wooden trays, and wooden trivets. The above-mentioned range of wooden products are manufactured by using the finest grade wood raw materials that are procured from our trusted vendors. We have expanded our distribution network to various locations within India.