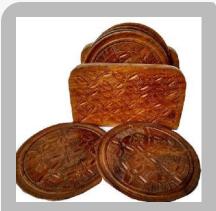

### **Coasters & Napkin Holders**

Wooden Waffle Coaster

Wooden Square Coaster

Wooden Sparrow Design Coaster Set

Wooden Round Coaster Set

Wooden Polished Coaster Set

Wooden Owl Shaped Coaster