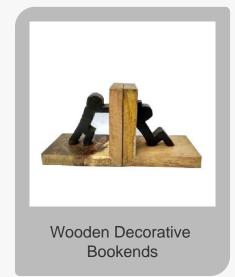

### **Binder Rings**

Wooden Squirrel Shaped Bookend

Wooden Elephant Shaped Bookend

Wooden Bottle Shaped Bookend