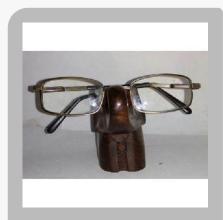

### Wooden Wardrobes, Sofa & Furniture

Wooden Yellow Owl Shape Spectacle Stand

Wooden Yellow Lip Shaped Spectacle Stand

Wooden Polished Spectacle Stand

Wooden Nose Shaped Spectacle Stand

Wooden Moustache Shaped Spectacle Stand

Wooden Carved Spectacle Stand