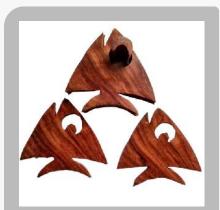

Wooden Carved Coaster

Wooden Designer Coaster

Wooden Fish Shaped Coaster

Wooden Flower Design Coaster

Wooden Jigsaw Coaster