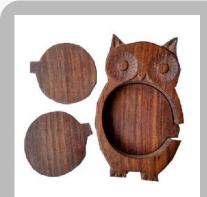

### **Wooden Boxes**

Wooden Square Puzzle Box

Wooden Square Owl Design Box

Wooden Square Design Box

Wooden Rectangle Owl Shaped Puzzle Box

Wooden Rectangle Owl Box

Wooden Rectangle Carry Box