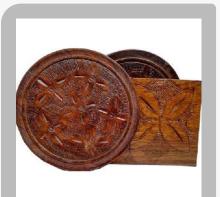

### **Coasters & Napkin Holders**

Wooden Waffle Coaster

Wooden Square Coaster

Wooden Sparrow Design Coaster Set

Wooden Round Coaster Set

Wooden Polished Coaster Set

Wooden Owl Shaped Coaster