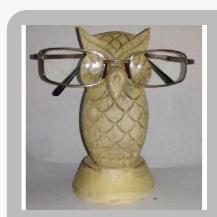

### Wooden Wardrobes, Sofa & Furniture

Wooden Yellow Owl Shape Spectacle Stand

Wooden Yellow Lip Shaped Spectacle Stand

Wooden Polished Spectacle Stand

Wooden Nose Shaped Spectacle Stand

Wooden Moustache Shaped Spectacle Stand

Wooden Carved Spectacle Stand