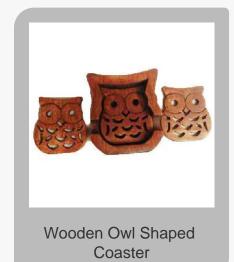

### **Coasters & Napkin Holders**

Wooden Waffle Coaster

Wooden Square Coaster

Wooden Sparrow Design Coaster Set

Wooden Round Coaster Set

Wooden Polished Coaster Set

Wooden Owl Shaped Coaster