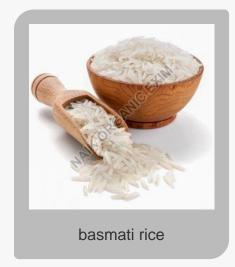

Naik Organic Exim is known as top Exporter and Supplier of best Basmati Rice, Black Pepper, Chilli, Coriander and Dried Chillies.

#### **Food Grains & Cereals**