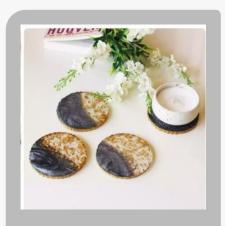

### **Coasters**

Traingle Teal Green Resin Coaster Set (Pack of 4)

Traingle Teal Blue Resin Coaster Set (Pack of 4)

Traingle Hue of Orange Resin Coaster Set (Pack of 4)

Square Cyan Blue Transy Resin Coaster

Smokey Black Resin Wood Set

Round Resin White and Gold Coaster

### resin coaster

Square Misty White Transy Resin Coaster

Round Smokey Gray Transy Resin Coaster

Round Pearl White Transy Resin Coaster

Round Ocean Blue Transy Resin Coaster

Round Midnight Black Transy Resin Coaster