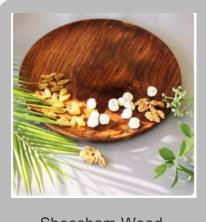

## **Serving Platters**

Vintage Indigo Round Serving Plate

Twilight Moments Wood Platter

Tangerine Twist Wood Platter

Sheesham Wood Serving Plates

Round Abstract Floral Food Serving Platter with Handle

Pink Flamingo Dreams Mango Wood Serving Platter Set of 7 Pcs