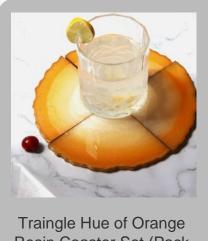

### **Coasters**

Traingle Teal Green Resin Coaster Set (Pack of 4)

Traingle Teal Blue Resin Coaster Set (Pack of 4)

Traingle Hue of Orange Resin Coaster Set (Pack of 4)

Square Cyan Blue Transy Resin Coaster