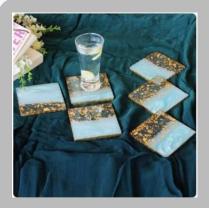

### **Coasters**

Traingle Teal Green Resin Coaster Set (Pack of 4)

Traingle Teal Blue Resin Coaster Set (Pack of 4)

Traingle Hue of Orange Resin Coaster Set (Pack of 4)

Square Cyan Blue Transy Resin Coaster

### resin coaster

Square Misty White Transy Resin Coaster

Round Smokey Gray Transy Resin Coaster

Round Pearl White Transy Resin Coaster

Round Ocean Blue Transy Resin Coaster

Round Midnight Black Transy Resin Coaster