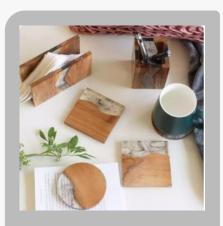

### **Coasters**

Traingle Teal Green Resin Coaster Set (Pack of 4)

Traingle Teal Blue Resin Coaster Set (Pack of 4)

Traingle Hue of Orange Resin Coaster Set (Pack of 4)

Square Cyan Blue Transy Resin Coaster

Smokey Black Resin Wood Set

Round Resin White and Gold Coaster