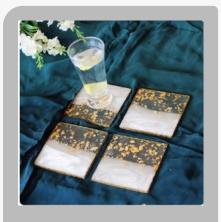

### **Coasters**

Traingle Teal Green Resin Coaster Set (Pack of 4)

Traingle Teal Blue Resin Coaster Set (Pack of 4)

Traingle Hue of Orange Resin Coaster Set (Pack of 4)

Square Cyan Blue Transy Resin Coaster

Smokey Black Resin Wood Set

Round Resin White and Gold Coaster

### resin coaster

Square Misty White Transy Resin Coaster

Round Smokey Gray Transy Resin Coaster

Round Pearl White Transy Resin Coaster

Round Ocean Blue Transy Resin Coaster

Round Midnight Black Transy Resin Coaster