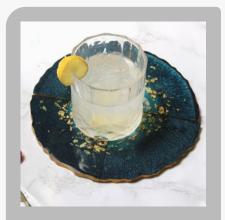

### **Coasters**

Traingle Teal Green Resin Coaster Set (Pack of 4)

Traingle Teal Blue Resin Coaster Set (Pack of 4)

Traingle Hue of Orange Resin Coaster Set (Pack of 4)

Square Cyan Blue Transy Resin Coaster