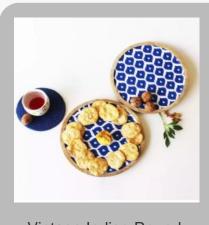

## **Serving Platters**

Vintage Indigo Round Serving Plate

Twilight Moments Wood Platter

Tangerine Twist Wood Platter

Sheesham Wood Serving Plates

Round Abstract Floral Food Serving Platter with Handle

Pink Flamingo Dreams Mango Wood Serving Platter Set of 7 Pcs