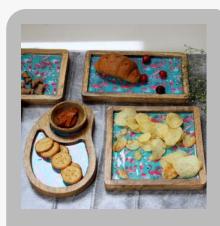

## **Serving Platters**

Vintage Indigo Round Serving Plate

Twilight Moments Wood Platter

Tangerine Twist Wood Platter

Sheesham Wood Serving Plates

Round Abstract Floral Food Serving Platter with Handle

Pink Flamingo Dreams Mango Wood Serving Platter Set of 7 Pcs