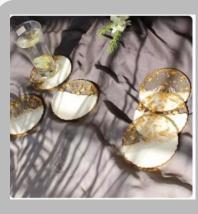

### **Coasters**

Traingle Teal Green Resin Coaster Set (Pack of 4)

Traingle Teal Blue Resin Coaster Set (Pack of 4)

Traingle Hue of Orange Resin Coaster Set (Pack of 4)

Square Cyan Blue Transy Resin Coaster

Smokey Black Resin Wood Set

Round Resin White and Gold Coaster

### resin coaster

Square Misty White Transy Resin Coaster

Round Smokey Gray Transy Resin Coaster

Round Pearl White Transy Resin Coaster

Round Ocean Blue Transy Resin Coaster

Round Midnight Black Transy Resin Coaster