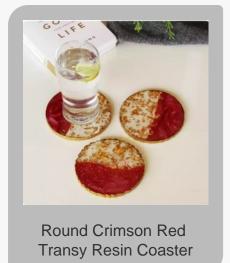

### resin coaster

Square Misty White Transy Resin Coaster

Round Smokey Gray Transy Resin Coaster

Round Pearl White Transy Resin Coaster

Round Ocean Blue Transy Resin Coaster

Round Midnight Black Transy Resin Coaster