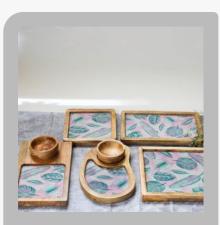

Pastel Leafy Moments Mango Wood Serving Platter Set of 7 Pcs

Exotic Berry Blossoms
Mango Wood Platter with
2 Bowls

Macaw Tropical Mocha Mango Wood Platter with 2 Bowls

Vibrant By Nature Mango Wood Platter with 2 Bowls