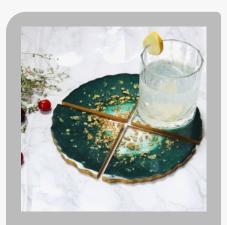

### **Coasters**

Traingle Teal Green Resin Coaster Set (Pack of 4)

Traingle Teal Blue Resin Coaster Set (Pack of 4)

Traingle Hue of Orange Resin Coaster Set (Pack of 4)

Square Cyan Blue Transy Resin Coaster