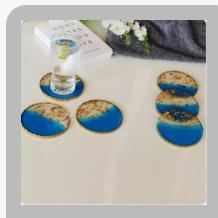

### **Coasters**

Traingle Teal Green Resin Coaster Set (Pack of 4)

Traingle Teal Blue Resin Coaster Set (Pack of 4)

Traingle Hue of Orange Resin Coaster Set (Pack of 4)

Square Cyan Blue Transy Resin Coaster

Smokey Black Resin Wood Set

Round Resin White and Gold Coaster

### resin coaster

Square Misty White Transy Resin Coaster

Round Smokey Gray Transy Resin Coaster

Round Pearl White Transy Resin Coaster

Round Ocean Blue Transy Resin Coaster

Round Midnight Black Transy Resin Coaster