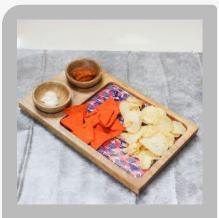

Pastel Leafy Moments Mango Wood Serving Platter Set of 7 Pcs

Exotic Berry Blossoms
Mango Wood Platter with
2 Bowls

Macaw Tropical Mocha Mango Wood Platter with 2 Bowls

Vibrant By Nature Mango Wood Platter with 2 Bowls