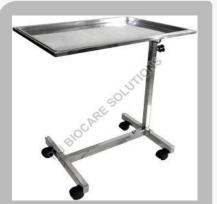

# **Medical Trolley**

Hospital Surgical Instrument Trolley

Hospital Mayo Trolley

ECG Machine Trolley