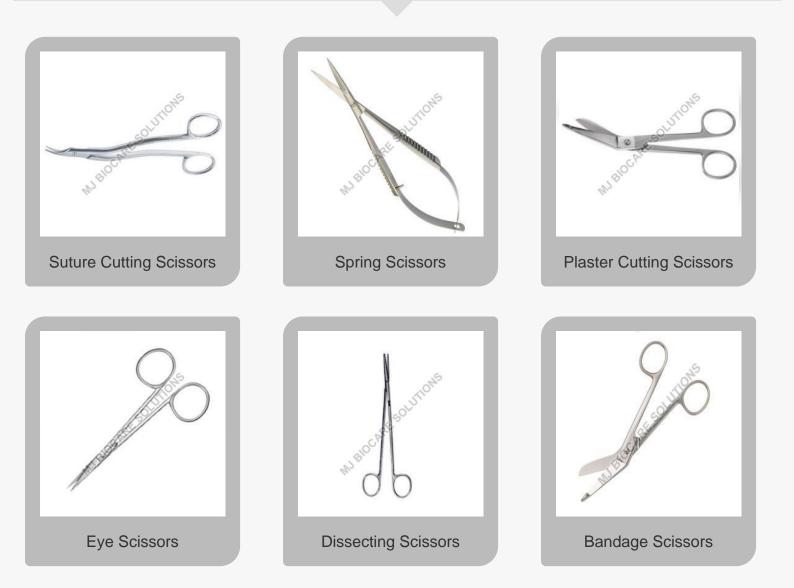

11"

#### Factsheet

#### **Basic Information**

| Nature of Business        | : Manufacturer / Exporter / Supplier / Importer / Service Provider |
|---------------------------|--------------------------------------------------------------------|
| Contact Person            | : Mr. Jayaram J                                                    |
| Registered Address        | : J-21, Pirivu, Madukkarai Market, Coimbatore, Tamil Nadu          |
| Total Number of Employees | : 50 - 100                                                         |
| Year of Establishment     | : 2015                                                             |
| Legal Status of Firm      | : Individual (Sole proprietorship)                                 |





# **Mrithyunjay Biocare Solutions**



### Scissors







### Wheelchairs



Manual Wheelchair



Electric Wheelchair



Non Folding Wheelchair



Folding Wheelchair



Commode Wheelchair





# **Mrithyunjay Biocare Solutions**



# ICU Bed



Swing Type Railing ICU Bed



Portable ICU Bed



Mechanical ICU Bed









### **Operation Theater Equipment**



LED Surgical Light



Hospital Vertical Autoclave











#### **Latex Gloves**



Pre Powdered Latex Surgical Gloves



Polymer Coated Latex Surgical Gloves









# **TC Instruments**







# **Medical Forceps**



Sponge Holding Forceps



Magill Forceps







### **Medical Instruments**



Thumb Forceps



Surgical Needle Holder



Surgical Mouth Opener





## **Anti pollution Masks**



White Cotton Face Mask



Reusable Cotton Face Mask



Black Cotton Face Mask





# **