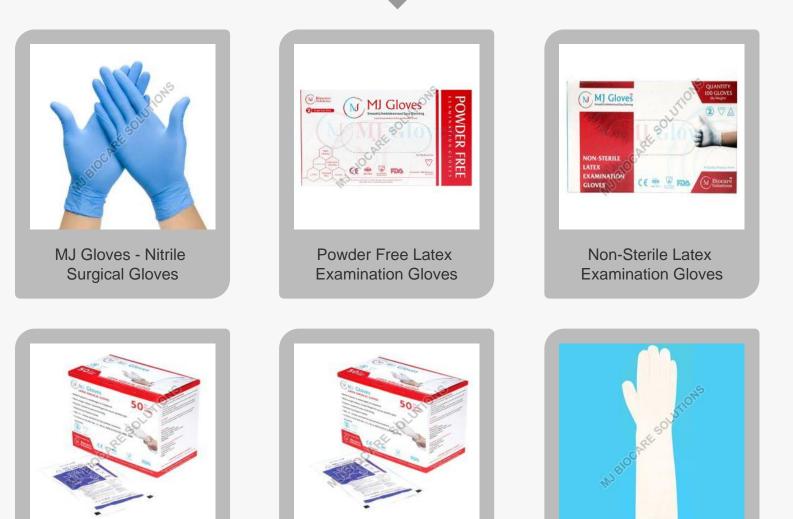

Pre Powdered Latex Surgical Gloves

Polymer Coated Latex Surgical Gloves

Latex Gynaecological Gloves

#### **Latex Gloves**

Pre Powdered Latex Surgical Gloves

Polymer Coated Latex Surgical Gloves