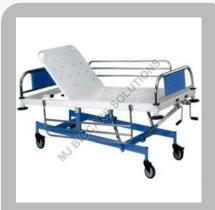

------------------------------------------------------|
| Contact Person            | : Mr. Jayaram J                                                    |
| Registered Address        | : J-21, Pirivu, Madukkarai Market, Coimbatore, Tamil Nadu          |
| Total Number of Employees | : 50 - 100                                                         |
| Year of Establishment     | : 2015                                                             |
| Legal Status of Firm      | : Individual (Sole proprietorship)                                 |





# **Mrithyunjay Biocare Solutions**



### Scissors







### Wheelchairs



Manual Wheelchair



Electric Wheelchair



Non Folding Wheelchair



Folding Wheelchair



Commode Wheelchair





# **Mrithyunjay Biocare Solutions**



# ICU Bed



Swing Type Railing ICU Bed



Portable ICU Bed



Mechanical ICU Bed









### **Operation Theater Equipment**



LED Surgical Light



Hospital Vertical Autoclave











#### **Latex Gloves**



Pre Powdered Latex Surgical Gloves



Polymer Coated Latex Surgical Gloves









# **TC Instruments**







# **Medical Forceps**



Sponge Holding Forceps



Magill Forceps







### **Medical Instruments**



Thumb Forceps



Surgical Needle Holder



Surgical Mouth Opener





## **Anti pollution Masks**



White Cotton Face Mask



Reusable Cotton Face Mask



Black Cotton Face Mask





# **Medical Trolley**



Hospital Surgical Instrument Trolley



Hospital Mayo Trolley



ECG Machine Trolley







### **Contact Us**

# **Mrithyunjay Biocare Solutions**

Contact Person : Mr.