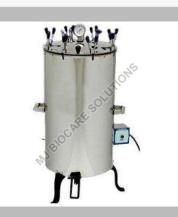

### **Operation Theater Equipment**

LED Surgical Light

Hospital Vertical Autoclave