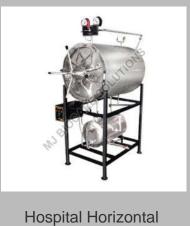

### **Operation Theater Equipment**

LED Surgical Light

Hospital Vertical Autoclave