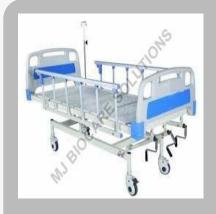

----|
| Contact Person            | : Mr. Jayaram J                                                    |
| Registered Address        | : J-21, Pirivu, Madukkarai Market, Coimbatore, Tamil Nadu          |
| Total Number of Employees | : 50 - 100                                                         |
| Year of Establishment     | : 2015                                                             |
| Legal Status of Firm      | : Individual (Sole proprietorship)                                 |





# **Mrithyunjay Biocare Solutions**



### Scissors







### Wheelchairs



Manual Wheelchair



Electric Wheelchair



Non Folding Wheelchair



Folding Wheelchair



Commode Wheelchair





# **Mrithyunjay Biocare Solutions**



# ICU Bed



Swing Type Railing ICU Bed



Portable ICU Bed



Mechanical ICU Bed









### **Operation Theater Equipment**



LED Surgical Light



Hospital Vertical Autoclave











#### **Latex Gloves**



Pre Powdered Latex Surgical Gloves



Polymer Coated Latex Surgical Gloves









# **TC Instruments**







# **Medical Forceps**



Sponge Holding Forceps



Magill Forceps







### **Medical Instruments**



Thumb Forceps



Surgical Needle Holder



Surgical Mouth Opener





## **Anti pollution Masks**



White Cotton Face Mask



Reusable Cotton Face Mask



Black Cotton Face Mask





# **Medical Trolley**



Hospital Surgical Instrument Trolley



Hospital Mayo Trolley



ECG Machine Trolley







### **Contact Us**

# **Mrithyunjay Biocare Solutions**

Contact Person : Mr. Jayaram J

- **Q** J-21, Pirivu, Madukkarai Market