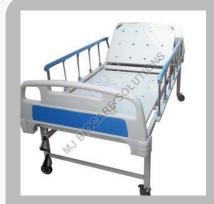

------------------------|
| Contact Person            | : Mr. Jayaram J                                                    |
| Registered Address        | : J-21, Pirivu, Madukkarai Market, Coimbatore, Tamil Nadu          |
| Total Number of Employees | : 50 - 100                                                         |
| Year of Establishment     | : 2015                                                             |
| Legal Status of Firm      | : Individual (Sole proprietorship)                                 |





# **Mrithyunjay Biocare Solutions**



### Scissors







### Wheelchairs



Manual Wheelchair



Electric Wheelchair



Non Folding Wheelchair



Folding Wheelchair



Commode Wheelchair





# **Mrithyunjay Biocare Solutions**



# ICU Bed



Swing Type Railing ICU Bed



Portable ICU Bed



Mechanical ICU Bed









### **Operation Theater Equipment**



LED Surgical Light



Hospital Vertical Autoclave











#### **Latex Gloves**



Pre Powdered Latex Surgical Gloves



Polymer Coated Latex Surgical Gloves









# **TC Instruments**







# **Medical Forceps**



Sponge Holding Forceps



Magill Forceps







### **Medical Instruments**



Thumb Forceps



Surgical Needle Holder



Surgical Mouth Opener





## **Anti pollution Masks**



White Cotton Face Mask



Reusable Cotton Face Mask



Black Cotton Face Mask





# **Medical Trolley**



Hospital Surgical Instrument Trolley



Hospital Mayo Trolley



ECG Machine Trolley







### **Contact Us**

# **Mrithyunjay Biocare Solutions**

Contact Person : Mr. Jayaram J

- **Q** J-21, Piriv