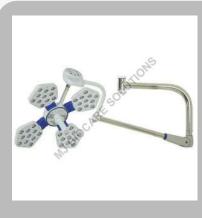

### **Operation Theater Equipment**

LED Surgical Light

Hospital Vertical Autoclave