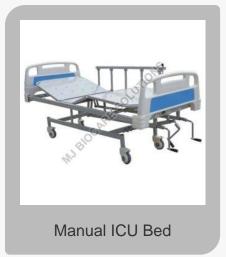

| : Mr. Jayaram J                                                    |
| Registered Address        | : J-21, Pirivu, Madukkarai Market, Coimbatore, Tamil Nadu          |
| Total Number of Employees | : 50 - 100                                                         |
| Year of Establishment     | : 2015                                                             |
| Legal Status of Firm      | : Individual (Sole proprietorship)                                 |





# **Mrithyunjay Biocare Solutions**



### Scissors







### Wheelchairs



Manual Wheelchair



Electric Wheelchair



Non Folding Wheelchair



Folding Wheelchair



Commode Wheelchair





# **Mrithyunjay Biocare Solutions**



# ICU Bed



Swing Type Railing ICU Bed



Portable ICU Bed



Mechanical ICU Bed









### **Operation Theater Equipment**



LED Surgical Light



Hospital Vertical Autoclave











#### **Latex Gloves**



Pre Powdered Latex Surgical Gloves



Polymer Coated Latex Surgical Gloves









# **TC Instruments**







# **Medical Forceps**



Sponge Holding Forceps



Magill Forceps







### **Medical Instruments**



Thumb Forceps



Surgical Needle Holder



Surgical Mouth Opener





## **Anti pollution Masks**



White Cotton Face Mask



Reusable Cotton Face Mask



Black Cotton Face Mask





# **Medical Trolley**



Hospital Surgical Instrument Trolley



Hospital Mayo Trolley



ECG Machine Trolley







### **Contact Us**

# **Mrithyunjay Biocare Solutions**

Contact Person : Mr. Jayaram J

- **Q** J-21, Pirivu, Madukkarai Market
- **6** 08069247312 D