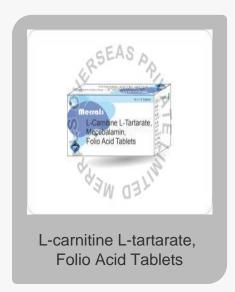

## **Food Supplement**

Veterinary Syrup

Myo Inositol, D-Chiro Inositol, Chromium, Vitamin D3 Tablets

Liquid Vitamin A Shots

L-Carnitine, L-Tartrate, Methylcobalamin and Folic Acid Tablets