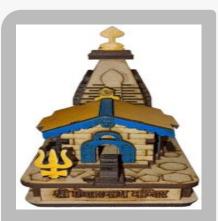

MDF Wood Traditional Shree Ram Temple

MDF Wood Traditional Shree Khatu Shyam Temple

MDF Wood Traditional Shree Kedarnath Temple

MDF Wood Traditional Shree Badrinath Temple

MDF Wood Traditional Kashi Vishwanath Temple

#### **Wooden & Bamboo Handicrafts**

MDF Wood Traditional Shree Ram Temple

MDF Wood Traditional Shree Khatu Shyam Temple

MDF Wood Traditional Shree Kedarnath Temple

MDF Wood Traditional Shree Badrinath Temple