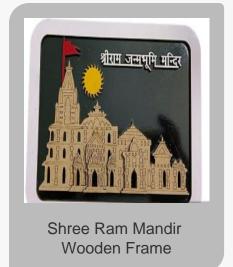

MDF Wood Traditional Shree Ram Temple

MDF Wood Traditional Shree Khatu Shyam Temple

MDF Wood Traditional Shree Kedarnath Temple

MDF Wood Traditional Shree Badrinath Temple

MDF Wood Traditional Kashi Vishwanath Temple

#### **Wooden & Bamboo Handicrafts**

MDF Wood Traditional Shree Ram Temple

MDF Wood Traditional Shree Khatu Shyam Temple

MDF Wood Traditional Shree Kedarnath Temple

MDF Wood Traditional Shree Badrinath Temple