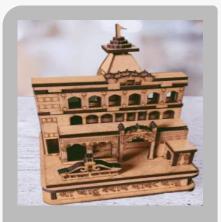

MDF Wood Traditional Shree Ram Temple

MDF Wood Traditional Shree Khatu Shyam Temple

MDF Wood Traditional Shree Kedarnath Temple

MDF Wood Traditional Shree Badrinath Temple

MDF Wood Traditional Kashi Vishwanath Temple

#### **Wooden & Bamboo Handicrafts**

MDF Wood Traditional Shree Ram Temple

MDF Wood Traditional Shree Khatu Shyam Temple

MDF Wood Traditional Shree Kedarnath Temple

MDF Wood Traditional Shree Badrinath Temple

MDF Wood Traditional Kashi Vishwanath Temple

Glass Frame Decorative 3D Wooden Kedarnath Temple