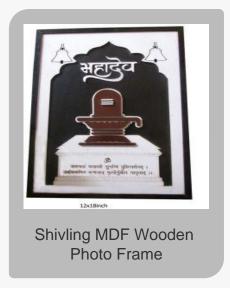

#### **Photo Frames**

Wooden Lord Shiva Trishul Wall Frame

Wooden Laddu Gopal Photo Frame

3D Wooden Frame