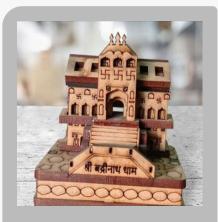

MDF Wood Traditional Shree Ram Temple

MDF Wood Traditional Shree Khatu Shyam Temple

MDF Wood Traditional Shree Kedarnath Temple

MDF Wood Traditional Shree Badrinath Temple

MDF Wood Traditional Kashi Vishwanath Temple

#### **Wooden & Bamboo Handicrafts**

MDF Wood Traditional Shree Ram Temple

MDF Wood Traditional Shree Khatu Shyam Temple

MDF Wood Traditional Shree Kedarnath Temple

MDF Wood Traditional Shree Badrinath Temple