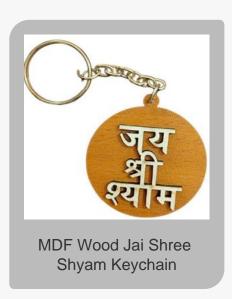

egistered Address : Khasra No 126, Dhargal, Ghaziabad, Uttar Pradesh

Total Number of Employees : Below 20

Year of Establishment : 2016

Legal Status of Firm : Individual (Sole proprietorship)



#### **Photo Frames**



Wooden Lord Shiva Trishul Wall Frame



Wooden Laddu Gopal Photo Frame



3D Wooden Frame









#### **Wooden & Bamboo Handicrafts**



MDF Wood Traditional Shree Ram Temple



MDF Wood Traditional Shree Khatu Shyam Temple



MDF Wood Traditional Shree Kedarnath Temple



MDF Wood Traditional Shree Badrinath Temple



MDF Wood Traditional Kashi Vishwanath Temple



Glass Frame Decorative 3D Wooden Kedarnath Temple



#### **Window Frames**



Wooden Frame











### **Mobile Stand**



Teddy Bear Shape Laser
Cut Phone Stand









### **Customized Key Chain**









### Pen Holder & Pencil Holder









#### **Gift Boxes**







#### **Contact Us**

### **Master Laser Cut**

Contact Person : Mrs. Ruby

masterlaser1116@gmail.com

https://www.exportersindia.com/master-laser-cut