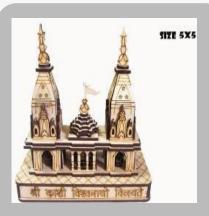

MDF Wood Traditional Kashi Vishwanath Temple

Glass Frame Decorative 3D Wooden Kedarnath Temple