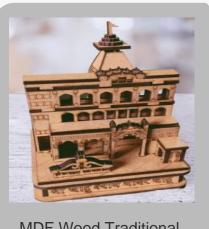

MDF Wood Traditional Shree Ram Temple

MDF Wood Traditional Shree Khatu Shyam Temple

MDF Wood Traditional Shree Kedarnath Temple

MDF Wood Traditional Shree Badrinath Temple

MDF Wood Traditional Kashi Vishwanath Temple

#### **Wooden & Bamboo Handicrafts**

MDF Wood Traditional Shree Ram Temple

MDF Wood Traditional Shree Khatu Shyam Temple

MDF Wood Traditional Shree Kedarnath Temple

MDF Wood Traditional Shree Badrinath Temple

MDF Wood Traditional Kashi Vishwanath Temple

Glass Frame Decorative 3D Wooden Kedarnath Temple