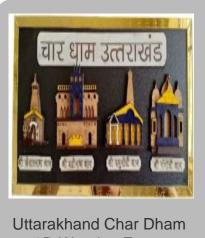

#### **Wooden & Bamboo Handicrafts**

MDF Wood Traditional Shree Ram Temple

MDF Wood Traditional Shree Khatu Shyam Temple

MDF Wood Traditional Shree Kedarnath Temple

MDF Wood Traditional Shree Badrinath Temple

MDF Wood Traditional Kashi Vishwanath Temple

Glass Frame Decorative 3D Wooden Kedarnath Temple