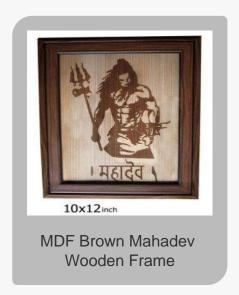

#### **Photo Frames**

Wooden Lord Shiva Trishul Wall Frame

Wooden Laddu Gopal Photo Frame

3D Wooden Frame