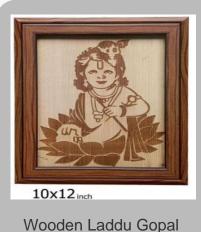

#### **Photo Frames**

Wooden Lord Shiva Trishul Wall Frame

Wooden Laddu Gopal Photo Frame

3D Wooden Frame