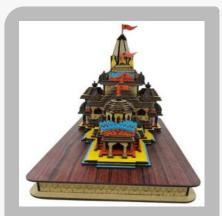

MDF Wood Traditional Shree Ram Temple

MDF Wood Traditional Shree Khatu Shyam Temple

MDF Wood Traditional Shree Kedarnath Temple

MDF Wood Traditional Shree Badrinath Temple

MDF Wood Traditional Kashi Vishwanath Temple

#### **Wooden & Bamboo Handicrafts**

MDF Wood Traditional Shree Ram Temple

MDF Wood Traditional Shree Khatu Shyam Temple

MDF Wood Traditional Shree Kedarnath Temple

MDF Wood Traditional Shree Badrinath Temple

MDF Wood Traditional Kashi Vishwanath Temple

Glass Frame Decorative 3D Wooden Kedarnath Temple