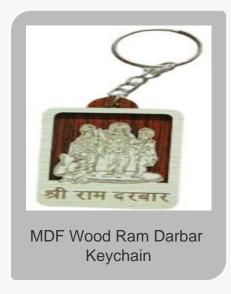

Registered Address : Khasra No 126, Dhargal, Ghaziabad, Uttar Pradesh

Total Number of Employees : Below 20

Year of Establishment : 2016

Legal Status of Firm : Individual (Sole proprietorship)



#### **Photo Frames**



Wooden Lord Shiva Trishul Wall Frame



Wooden Laddu Gopal Photo Frame



3D Wooden Frame









#### **Wooden & Bamboo Handicrafts**



MDF Wood Traditional Shree Ram Temple



MDF Wood Traditional Shree Khatu Shyam Temple



MDF Wood Traditional Shree Kedarnath Temple



MDF Wood Traditional Shree Badrinath Temple



MDF Wood Traditional Kashi Vishwanath Temple



Glass Frame Decorative 3D Wooden Kedarnath Temple



#### **Window Frames**



Wooden Frame











### **Mobile Stand**



Teddy Bear Shape Laser
Cut Phone Stand









### **Customized Key Chain**









### Pen Holder & Pencil Holder









#### **Gift Boxes**







#### **Contact Us**

### **Master Laser Cut**

Contact Person : Mrs. Ruby

masterlaser1116@gmail.com

https://www.exportersindia.com/master-laser-cut