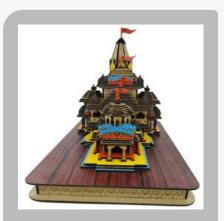

MDF Wood Traditional Shree Ram Temple

MDF Wood Traditional Shree Khatu Shyam Temple

MDF Wood Traditional Shree Kedarnath Temple

MDF Wood Traditional Shree Badrinath Temple

MDF Wood Traditional Kashi Vishwanath Temple

#### **Wooden & Bamboo Handicrafts**

MDF Wood Traditional Shree Ram Temple

MDF Wood Traditional Shree Khatu Shyam Temple

MDF Wood Traditional Shree Kedarnath Temple

MDF Wood Traditional Shree Badrinath Temple