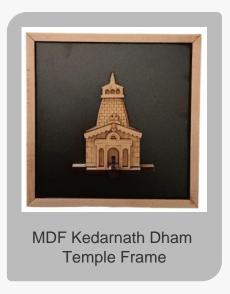

MDF Wood Traditional Shree Ram Temple

MDF Wood Traditional Shree Khatu Shyam Temple

MDF Wood Traditional Shree Kedarnath Temple

MDF Wood Traditional Shree Badrinath Temple

MDF Wood Traditional Kashi Vishwanath Temple

#### **Wooden & Bamboo Handicrafts**

MDF Wood Traditional Shree Ram Temple

MDF Wood Traditional Shree Khatu Shyam Temple

MDF Wood Traditional Shree Kedarnath Temple

MDF Wood Traditional Shree Badrinath Temple

MDF Wood Traditional Kashi Vishwanath Temple

Glass Frame Decorative 3D Wooden Kedarnath Temple