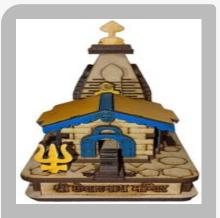

MDF Wood Traditional Shree Ram Temple

MDF Wood Traditional Shree Khatu Shyam Temple

MDF Wood Traditional Shree Kedarnath Temple

MDF Wood Traditional Shree Badrinath Temple

MDF Wood Traditional Kashi Vishwanath Temple

#### **Wooden & Bamboo Handicrafts**

MDF Wood Traditional Shree Ram Temple

MDF Wood Traditional Shree Khatu Shyam Temple

MDF Wood Traditional Shree Kedarnath Temple

MDF Wood Traditional Shree Badrinath Temple

MDF Wood Traditional Kashi Vishwanath Temple

Glass Frame Decorative 3D Wooden Kedarnath Temple