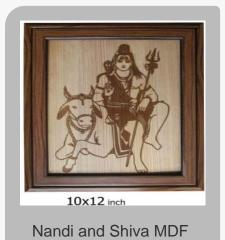

#### **Photo Frames**

Wooden Lord Shiva Trishul Wall Frame

Wooden Laddu Gopal Photo Frame

3D Wooden Frame