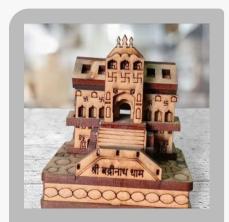

MDF Wood Traditional Shree Ram Temple

MDF Wood Traditional Shree Khatu Shyam Temple

MDF Wood Traditional Shree Kedarnath Temple

MDF Wood Traditional Shree Badrinath Temple

MDF Wood Traditional Kashi Vishwanath Temple

#### **Wooden & Bamboo Handicrafts**

MDF Wood Traditional Shree Ram Temple

MDF Wood Traditional Shree Khatu Shyam Temple

MDF Wood Traditional Shree Kedarnath Temple

MDF Wood Traditional Shree Badrinath Temple