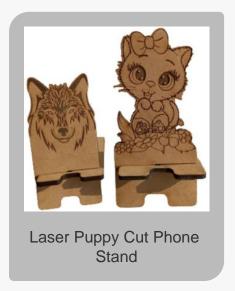

upplier

Contact Person : Mrs. Ruby

Registered Address : Khasra No 126, Dhargal, Ghaziabad, Uttar Pradesh

Total Number of Employees : Below 20

Year of Establishment : 2016

Legal Status of Firm : Individual (Sole proprietorship)



#### **Photo Frames**



Wooden Lord Shiva Trishul Wall Frame



Wooden Laddu Gopal Photo Frame



3D Wooden Frame









#### **Wooden & Bamboo Handicrafts**



MDF Wood Traditional Shree Ram Temple



MDF Wood Traditional Shree Khatu Shyam Temple



MDF Wood Traditional Shree Kedarnath Temple



MDF Wood Traditional Shree Badrinath Temple



MDF Wood Traditional Kashi Vishwanath Temple



Glass Frame Decorative 3D Wooden Kedarnath Temple



#### **Window Frames**



Wooden Frame











### **Mobile Stand**



Teddy Bear Shape Laser
Cut Phone Stand









### **Customized Key Chain**









### Pen Holder & Pencil Holder









#### **Gift Boxes**







#### **Contact Us**

### **Master Laser Cut**

Contact Person : Mrs. Ruby

masterlaser1116@gmail.com

https://www.exportersindia.com/master-laser-cut