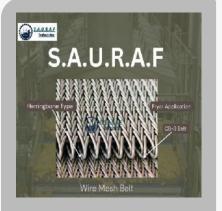

### **Conveyor Belts**

Stainless Steel food processing Conveyor Belt

stainless steel belts

SS 304 Eye Link Conveyor Belt

Stainless steel Curved mesh Conveyor Belt

### Wire Belt

SS Wire Mesh Conveyor Belt

SS 314 Conveyorised furnace mesh belt

alanced Wave Spira Belt