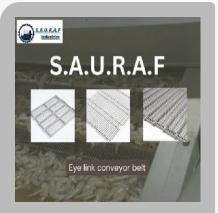

### **Conveyor Belts**

Stainless Steel food processing Conveyor Belt

stainless steel belts

SS 304 Eye Link Conveyor Belt

Stainless steel Curved mesh Conveyor Belt

### Wire Belt

SS Wire Mesh Conveyor Belt

SS 314 Conveyorised furnace mesh belt

alanced Wave Spira Belt