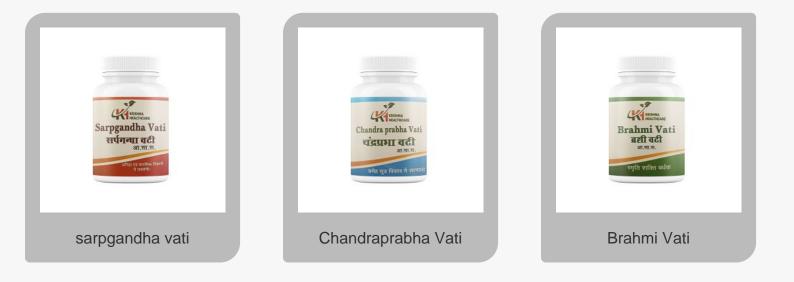

#### **Ayurvedic Medicines**

Chandraprabha Vati Golden Tablet

rajat bhasma

Kukkutandtvak Bhasma

Godanti Bhasma

Gandhak Rasayan Tablet