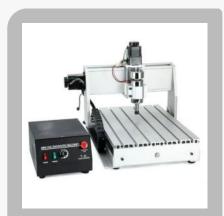

We KR CNC AUTOMATION are a leading and distinguished Manufacturer, Exporter, Supplier, Trader and Service Provider of quality CNC and Lathe Machinery, CNC Machine, CNC Machine Spare, Grinding & Milling Tools & Machinery and Machinery Repairs.



Single Phase Mini CNC Machine



3 KW Mini CNC Engraving Machine



4.5kW CNC Metal Engraving Machine



CNC Aluminium Engraving Machine



3kW CNC Copper Engraving Machine



400x400mm Small CNC Engraving Machine



#### About KR CNC AUTOMATION

Established in 2009, KR CNC Automation has carved its niche as a leading Manufacturer and Service Provider of CNC machinery in Delhi, India. Under the expert guidance of Mr. Hominder Kumar, the company boasts a diverse portfolio of high-quality machines and reliable repair services.

KR CNC's product lineup caters to a wide range of needs, from intricate engraving and routing to precise machining and laser marking. Their diverse offerings include CNC Engraving Machines, CNC Router Machines, Laser Marking Machines, VMC Machines, CNC Machines, Water Cooled Spindles, Delta CNC Con