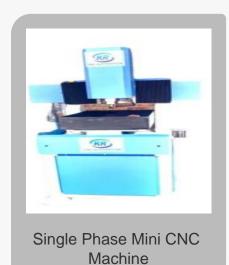

Single Phase Mini CNC Machine

3 KW Mini CNC Engraving Machine

4.5kW CNC Metal Engraving Machine

CNC Aluminium Engraving Machine

3kW CNC Copper Engraving Machine

400x400mm Small CNC Engraving Machine

### **CNC Machine**