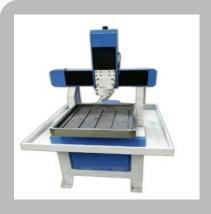

Single Phase Mini CNC Machine

3 KW Mini CNC Engraving Machine

4.5kW CNC Metal Engraving Machine

CNC Aluminium Engraving Machine

3kW CNC Copper Engraving Machine

400x400mm Small CNC Engraving Machine

### **CNC Machine**