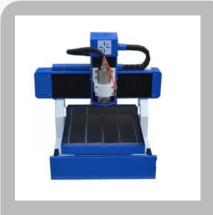

Single Phase Mini CNC Machine

3 KW Mini CNC Engraving Machine

4.5kW CNC Metal Engraving Machine

CNC Aluminium Engraving Machine

3kW CNC Copper Engraving Machine

400x400mm Small CNC Engraving Machine

### **CNC Machine**