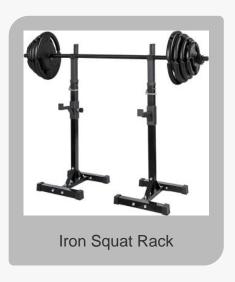

The extensive product line includes Gym Equipment such as 3 Tier Dumbbell Racks, Iron Squat Racks, and Mighty Cycle Racks, alongside specialized items like the Flexi Stretch Hamstring Stretcher, Suspension Workout Systems, and Gym Power Towers. IRIS INTERNATIONAL also provides advanced training tools like Adjustable Weight Benches, Inversion Tables, and the Six Pack ABS Machine, ensuring that every aspect of physical fitness is covered.

### **Gym Equipment**