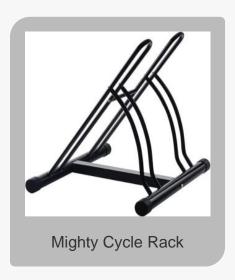

The extensive product line includes Gym Equipment such as 3 Tier Dumbbell Racks, Iron Squat Racks, and Mighty Cycle Racks, alongside specialized items like the Flexi Stretch Hamstring Stretcher, Suspension Workout Systems, and Gym Power Towers. IRIS INTERNATIONAL also provides advanced training tools like Adjustable Weight Benches, Inversion Tables, and the Six Pack ABS Machine, ensuring that every aspect of physical fitness is covered.