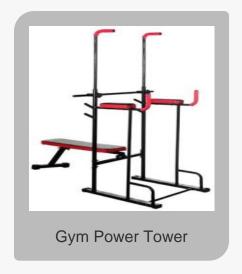

The extensive product line includes Gym Equipment such as 3 Tier Dumbbell Racks, Iron Squat Racks, and Mighty Cycle Racks, alongside specialized items like the Flexi Stretch Hamstring Stretcher, Suspension Workout Systems, and Gym Power Towers. IRIS INTERNATIONAL also provides advanced training tools like Adjustable Weight Benches, Inversion Tables, and the Six Pack ABS Machine, ensuring that every aspect of physical fitness is covered.

### **Gym Equipment**