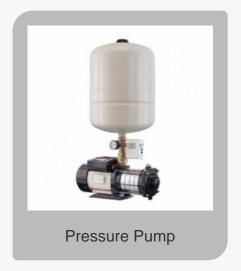

In addition to control panels, Guru Pump Automation Company is a trusted provider of water level indicators and pressure pumps. These products integrate seamlessly to form a comprehensive water management system, offering users enhanced control and convenience.