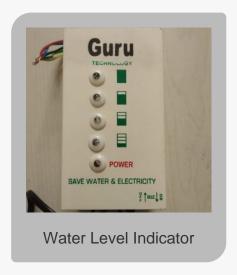

In addition to control panels, Guru Pump Automation Company is a trusted provider of water level indicators and pressure pumps. These products integrate seamlessly to form a comprehensive water management system, offering users enhanced control and convenience.