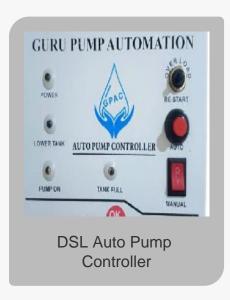

Our expertise is centred on the development and manufacturing of the Guru Tech brand of submersible pump control panels. Our product range includes the Concord, GTO, and DSL series, each designed to meet diverse pump requirements and ensure optimal performance.

#### **Control Panels**