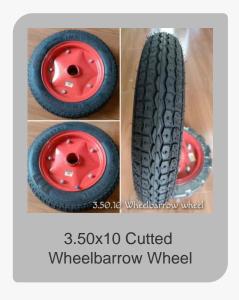

Our product range is as diverse as the needs of our customers. From solid rubber wheels that offer stability and reliability to trolley wheels that ensure smooth movement, we cater to a wide array of applications. Our offerings also include wheelbarrow tyre hubs, concrete mixer machine tyre tube wheels, E-rickshaw rubber wheels, ice cream cart rubber wheels, and more. Each product reflects our dedication to precision engineering and our unwavering commitment to quality.