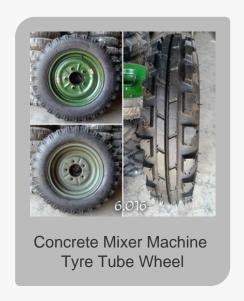

Our product range is as diverse as the needs of our customers. From solid rubber wheels that offer stability and reliability to trolley wheels that ensure smooth movement, we cater to a wide array of applications. Our offerings also include wheelbarrow tyre hubs, concrete mixer machine tyre tube wheels, E-rickshaw rubber wheels, ice cream cart rubber wheels, and more. Each product reflects our dedication to precision engineering and our unwavering commitment to quality.