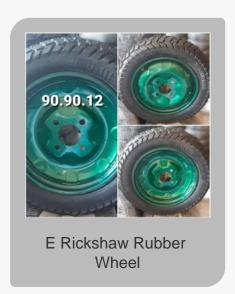

Our product range is as diverse as the needs of our customers. From solid rubber wheels that offer stability and reliability to trolley wheels that ensure smooth movement, we cater to a wide array of applications. Our offerings also include wheelbarrow tyre hubs, concrete mixer machine tyre tube wheels, E-rickshaw rubber wheels, ice cream cart rubber wheels, and more. Each product reflects our dedication to precision engineering and our unwavering commitment to quality.