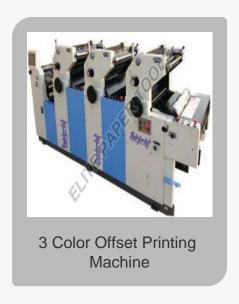

act Person : Mr. Tanish Verma

Registered Address : 4795/11, 1st Floor, Jalandhar, Punjab

Total Number of Employees : Below 20

Year of Establishment : 2024

Legal Status of Firm : Partnership



### **Bag Making Machine**



V Bottom Paper Bag Making Machine



Square Bottom Paper Bag Making Machine



Paper Bag Handle Pasting Machine



Non Woven Bag Making Machine With Online W Cut Punching



Non Woven Bag Making Machine



Multifunctional Nonwoven Bag Making Machine



### **Grinding Machine**



Vertical Surface Grinding
Machine



TOS BUA 20 Universal Cylindrical Grinder



Mechanical Crankshaft Grinding Machine



Industrial Universal Cylindrical Grinder



Hydraulic Crankshaft Regrinding Machine



Hydraulic Crankshaft Grinding Machine



### **Offset Printing Machine**













### **Surface Grinding Machines**









### **Heavy Duty Drill**









### **Boring Machine**









### **Paper Machines**









### **Milling Machine**



TOS FGSV 50 Heavy Duty Vertical Milling Machine



TOS 1600 Mm X 315 Mm Vertical Milling Machine



Thread Milling Machine



#### **Lathe Machines**



Lx 215 All Geared Head Lathe Machine





With Clamp System



#### **Contact Us**

### **Elite Paper Tools**

Contact Person: Mr. Tanish Verma

- 9 4795/11, 1st Floor
- 08047020393
- ▼ Tanishverma80@gmail.com
- https://www.exportersindia.com/elite-paper-tools