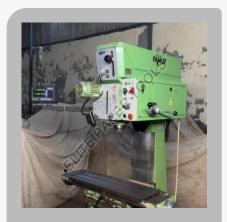

### **Milling Machine**

TOS FGSV 50 Heavy Duty Vertical Milling Machine

TOS 1600 Mm X 315 Mm Vertical Milling Machine

Thread Milling Machine