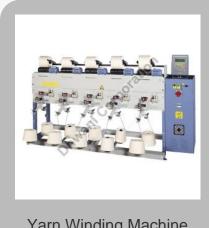

### **Yarn Winding & Covering Machine**

Yarn Winding Machine

**Tape Layering Machine** 

Tape Finishing Machine

**Spool Covering Machine** 

**Rubber Covering** Machine