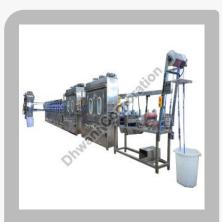

### **Yarn Winding & Covering Machine**

Yarn Winding Machine

**Tape Layering Machine** 

Tape Finishing Machine

**Spool Covering Machine** 

**Rubber Covering** Machine