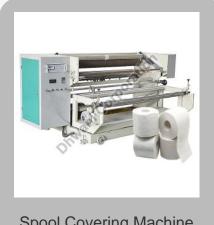

### **Yarn Winding & Covering Machine**

Yarn Winding Machine

**Tape Layering Machine** 

Tape Finishing Machine

**Spool Covering Machine** 

**Rubber Covering** Machine