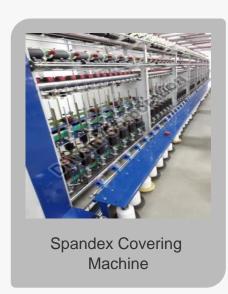

### **Yarn Winding & Covering Machine**

Yarn Winding Machine

**Tape Layering Machine** 

Tape Finishing Machine

**Spool Covering Machine** 

**Rubber Covering** Machine