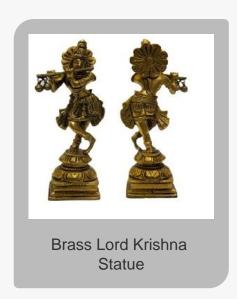

Brass Lord Shiva Statue

Brass Radha Krishna Statue

Brass Bal Gopal Statue

Brass Laxmi Ganesh Statue

Brass Tirupati Balaji Statue