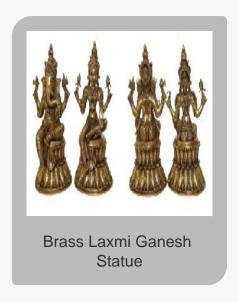

Brass Lord Shiva Statue

Brass Radha Krishna Statue

Brass Bal Gopal Statue

Brass Laxmi Ganesh Statue

Brass Tirupati Balaji Statue