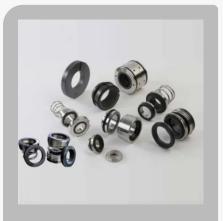

### **Industrial Seals**

SS Mechanical Seal

Seal Flange

**Refurbished Seal** 

**PTFE Bellow Seals** 

PTFE Ball Valve Seal

Metal Bellow Seals