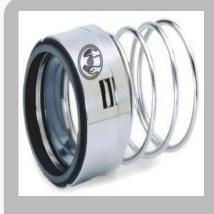

## **Spring Seals**

Unbalanced Single Acting Helical Coil Spring Seal

Spring Mechancial Seals

Single Coil Spring Seals

Conical Spring Balanced Seal