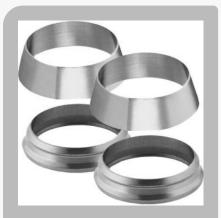

### **Ferrules**

Stainless Steel TC Ferrule

Stainless Steel Front Ferrule

Stainless Steel Back Ferrule

Ferrule Set

**Brass Plain Ferrule** 

#### **Gas Pipe Fittings**

Stainless Steel Plain TC Ferrule

Stainless Steel Double Ferrule Compression Fittings

Silver Stainless Steel Hydraulic Bite Ferrules

Ferrule Set Tip Harding

Ferrule Set Grove