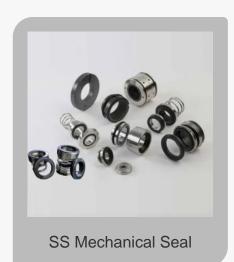

### **Industrial Seals**

SS Mechanical Seal

Seal Flange

**Refurbished Seal** 

**PTFE Bellow Seals** 

PTFE Ball Valve Seal

Metal Bellow Seals