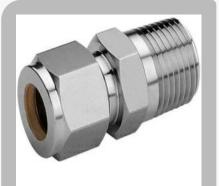

#### **Gas Pipe Fittings**

Stainless Steel Plain TC Ferrule

Stainless Steel Double Ferrule Compression Fittings

Silver Stainless Steel Hydraulic Bite Ferrules

Ferrule Set Tip Harding

Ferrule Set Grove