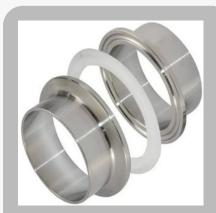

### **Ferrules**

Stainless Steel TC Ferrule

Stainless Steel Front Ferrule

Stainless Steel Back Ferrule

Ferrule Set

**Brass Plain Ferrule** 