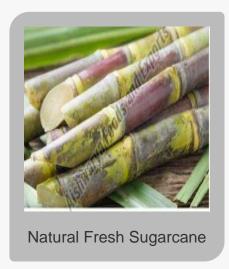

|
| Registered Address        | : Plot No.20 M.No.2908, Gat No.599 3 20, Vijayashri Bunglow, Talwade Road Behind Chandrabhaga Lawns Mahatma Phule Nagar, Nashik, Maharashtra |
| Total Number of Employees | : Below 20                                                                                                                                   |
| Year of Establishment     | : 2024                                                                                                                                       |
| Legal Status of Firm      | : Individual (Sole proprietorship)                                                                                                           |



### **Fresh Vegetables**













### **Fresh Fruits**















### **Onions**













### **Green Chilli**













### Mango













#### **Potato**











### Coconut



Orange Tender Coconut







e ExportersIndia



## **Fresh Apple**









### **Citrus Fruits**









### **Fresh Garlic**











#### **Contact Us**

### **Aishwarya Foods and Exports**

Contact Person: Mr. Nausal Palod





aishwaryafoodsandexports@gmail.com

https://www.exportersindia.com/aishwarya-foods-exports