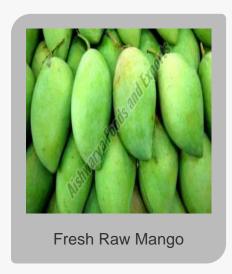

.No.2908, Gat No.599 3 20, Vijayashri Bunglow, Talwade Road Behind Chandrabhaga Lawns Mahatma Phule Nagar, Nashik, Maharashtra |
| Total Number of Employees | : Below 20                                                                                                                                   |
| Year of Establishment     | : 2024                                                                                                                                       |
| Legal Status of Firm      | : Individual (Sole proprietorship)                                                                                                           |



### **Fresh Vegetables**













### **Fresh Fruits**















### **Onions**













### **Green Chilli**













### Mango













#### **Potato**











### Coconut



Orange Tender Coconut







e ExportersIndia



## **Fresh Apple**









### **Citrus Fruits**









### **Fresh Garlic**











#### **Contact Us**

### **Aishwarya Foods and Exports**

Contact Person: Mr. Nausal Palod





aishwaryafoodsandexports@gmail.com

https://www.exportersindia.com/aishwarya-foods-exports